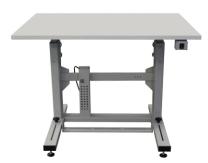

## **ADJUSTABLE WORKSTATION HDP-1**

## Key features:

- Ergonomic adjustable table with a central fluent height regulation
- Available in version with electric motor (HDP-1E) or manual (HDP-1M).
- Available in version on swivel feet or casters
- A universal, heavy-duty, multi-purpose adjustable workstation is equipped with a central mechanism of tabletop height adjustment. The construction is made of thick powder-coated steel, and the tabletop is made of 25-mm thick laminated MDF board, finished with white PVC.
- The stand is equipped with adjustable feet for easy leveling (optionally wheels with brakes are available). May be used as assembly table, transporting components between workstations (when with wheels), as an office desk or production desk, or as a stand (support) for machines and equipment.