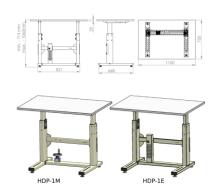

## **ADJUSTABLE WORKSTATION HDP-1**

## Key features:

- Ergonomic adjustable table with a central fluent height regulation
- Available in version with electric motor (HDP-1E) or manual (HDP-1M).
- Available in version on swivel feet or casters
- A universal, heavy-duty, multi-purpose adjustable workstation is equipped with a central mechanism of tabletop height adjustment. The construction is made of thick powder-coated steel, and the tabletop is made of 25-mm thick laminated MDF board, finished with white PVC.
- The stand is equipped with adjustable feet for easy leveling (optionally wheels with brakes are available). May be used as assembly table, transporting components between workstations (when with wheels), as an office desk or production desk, or as a stand (support) for machines and equipment.

## Specifications:

Maximum bearing capacity: 100 kg.

Box with stand: 880x760x165 mm, weight: 37 kg

Tabletop weight: 16 kg

Tabletop size: 1100x750x25 mm

Other tabletop sizes available on demand.