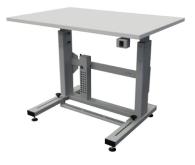

## **ADJUSTABLE WORKSTATION HDP-1**

## Key features:

- Ergonomic adjustable table with a central fluent height regulation
- Available in version with electric motor (HDP-1E) or manual (HDP-1M).
- Available in version on swivel feet or casters
- A universal, heavy-duty, multi-purpose adjustable workstation is equipped with a central mechanism of tabletop height adjustment. The construction is made of thick powder-coated steel, and the tabletop is made of 25-mm thick laminated MDF board, finished with white PVC.
- The stand is equipped with adjustable feet for easy leveling (optionally wheels with brakes are available). May be used as assembly table, transporting components between workstations (when with wheels), as an office desk or production desk, or as a stand (support) for machines and equipment.

## Specifications:

Maximum bearing capacity: 100 kg.

Box with stand: 880x760x165 mm, weight: 37 kg

Tabletop weight: 16 kg

Tabletop size: 1100x750x25 mm

Other tabletop sizes available on demand.