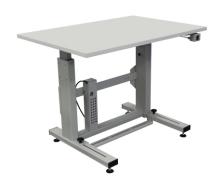

## **ADJUSTABLE WORKSTATION HDP-1**

## Key features:

- Ergonomic adjustable table with a central fluent height regulation
- Available in version with electric motor (HDP-1E) or manual (HDP-1M).
- Available in version on swivel feet or casters
- A universal, heavy-duty, multi-purpose adjustable workstation is equipped with a central mechanism of tabletop height adjustment. The construction is made of thick powder-coated steel, and the tabletop is made of 25-mm thick laminated MDF board, finished with white PVC.
- The stand is equipped with adjustable feet for easy leveling (optionally wheels with brakes are available). May be used as assembly table, transporting components between workstations (when with wheels), as an office desk or production desk, or as a stand (support) for machines and equipment.