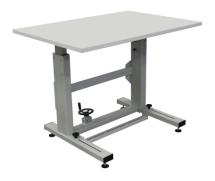

## **ADJUSTABLE WORKSTATION HDP-1**

## Key features:

- Ergonomic adjustable table with a central fluent height regulation
- Available in version with electric motor (HDP-1E) or manual (HDP-1M).
- Available in version on swivel feet or casters
- A universal, heavy-duty, multi-purpose adjustable workstation is equipped with a central mechanism of tabletop height adjustment. The construction is made of thick powder-coated steel, and the tabletop is made of 25-mm thick laminated MDF board, finished with white PVC.
- The stand is equipped with adjustable feet for easy leveling (optionally wheels with brakes are available). May be used as assembly table, transporting components between workstations (when with wheels), as an office desk or production desk, or as a stand (support) for machines and equipment.