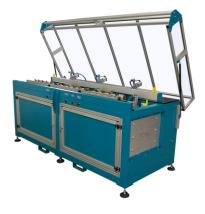

## **ASSEMBLING UNIT FOR ZIG-ZAG SPRINGS NS-3**

## Key features:

- More universal machine for different sizes of frames.
- Can work for different frames up to 2000x790 mm (78.7"x 31.1").
- Machine is designed for semi-automatic assembly of furniture frames with zig-zag springs and Rapid Clips.
- Machine frame is made of steel frame on special swivel feet, extending base, frame pneumatic clamps and pulling mechanism.

- Transparent cover made of aluminium and Plexiglas with end-switchers that prevent machine start when the cover is opened.

- Machine is equipped with bi-manual start system that controls extending base with pulling pneumatic cylinders.