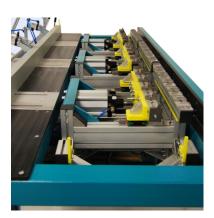

## Key features:

- More universal machine for different sizes of frames.
- Can work for different frames up to 2000x790 mm (78.7"x 31.1").
- Machine is designed for semi-automatic assembly of furniture frames with zig-zag springs and Rapid Clips.
- Machine frame is made of steel frame on special swivel feet, extending base, frame pneumatic clamps and pulling mechanism.

- Transparent cover made of aluminium and Plexiglas with end-switchers that prevent machine start when the cover is opened.

- Machine is equipped with bi-manual start system that controls extending base with pulling pneumatic cylinders.