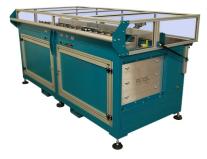

## **ASSEMBLING UNIT FOR ZIG-ZAG SPRINGS NS-3**

## Key features:

- More universal machine for different sizes of frames.
- Can work for different frames up to 2000x790 mm (78.7"x 31.1").
- Machine is designed for semi-automatic assembly of furniture frames with zig-zag springs and Rapid Clips.
- Machine frame is made of steel frame on special swivel feet, extending base, frame pneumatic clamps and pulling mechanism.

## Specifications:

Overall dimensions (WxDxH): 2482x1210x1152 mm (97.7"x47.6"45.3") Pneumatics country of origin: Italy Frame: steel

Machine can be custom made or adjusted for particular sofa frame and zig-zag springs.