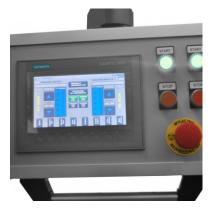

The assembly line LMK-1 was designed in order to speed up the process of production. The variable speed of the conveyors boosts production efficiency in the workplace. A built-in safety features, such as two independent start/stop systems and stop buttons affixed to every column provide with a safe work environment for your employees.