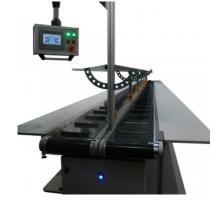

## Key features:

- Two wide-belt (30 cm) conveyors moving at adjustable speed.
- Two independent sets of start/stop control buttons.
- Variable belt speed (from 0,05 to 0,34 m/s).
- Lightweight, durable aluminum construction with adjustable legs.

The assembly line LMK-1 was designed in order to speed up the process of production. The variable speed of the conveyors boosts production efficiency in the workplace. A built-in safety features, such as two independent start/stop systems and stop buttons affixed to every column provide with a safe work environment for your employees.

## Specifications:

Length of the conveyor line: 15 meters Height of the conveyor line: 85 cm above floor level Width of the belts: 30 cm (each) Belts made of: PVC