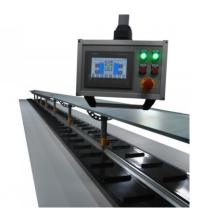

## **ASSEMBLY CONVEYOR LMK-1**

## Key features:

- Two wide-belt (30 cm) conveyors moving at adjustable speed.
- Two independent sets of start/stop control buttons.
- Variable belt speed (from 0,05 to 0,34 m/s).
- Lightweight, durable aluminum construction with adjustable legs.

The assembly line LMK-1 was designed in order to speed up the process of production. The variable speed of the conveyors boosts production efficiency in the workplace. A built-in safety features, such as two independent start/stop systems and stop buttons affixed to every column provide with a safe work environment for your employees.