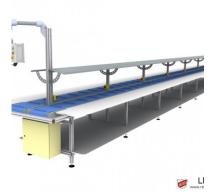

## Key features:

- Two wide-belt (30 cm) conveyors moving at adjustable speed.
- Two independent sets of start/stop control buttons.
- Variable belt speed (from 0,05 to 0,34 m/s).
- Lightweight, durable aluminum construction with adjustable legs.

The assembly line LMK-1 was designed in order to speed up the process of production. The variable speed of the conveyors boosts production efficiency in the workplace. A built-in safety features, such as two independent start/stop systems and stop buttons affixed to every column provide with a safe work environment for your employees.

## Specifications:

Length of the conveyor line: 15 meters Height of the conveyor line: 85 cm above floor level Width of the belts: 30 cm (each) Belts made of: PVC