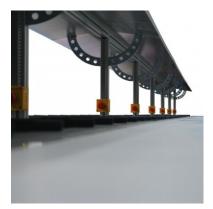

## Key features:

- Two wide-belt (30 cm) conveyors moving at adjustable speed.
- Two independent sets of start/stop control buttons.
- Variable belt speed (from 0,05 to 0,34 m/s).
- Lightweight, durable aluminum construction with adjustable legs.

## Specifications:

Length of the conveyor line: 15 meters Height of the conveyor line: 85 cm above floor level Width of the belts: 30 cm (each) Belts made of: PVC