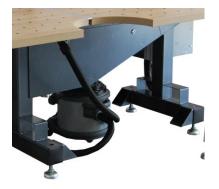

## BAND KNIFE MACHINE VACUUM CLEANING SYSTEM PS-220

The PS-220 was designed for dust removal from the tabletop of the band knife machine. It is highly recommended to use when cutting knitwear, silk, and other fabrics that create a lot of dust when they are cut. Thanks to this system, one can prevent the scraps of fabric to get into the construction of the machine, especially in the band machines that are equipped with an airflow. Thanks to this cleaning system, you can expect to make less brakes for machine maintenance. Each Rexel band knife machine (except R500) system is equipped with an extension that allows to attach the PS-220 so that it can be added at any time.