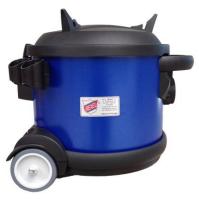

## BAND KNIFE MACHINE VACUUM CLEANING SYSTEM PS-220

The PS-220 was designed for dust removal from the tabletop of the band knife machine. It is highly recommended to use when cutting knitwear, silk, and other fabrics that create a lot of dust when they are cut. Thanks to this system, one can prevent the scraps of fabric to get into the construction of the machine, especially in the band machines that are equipped with an airflow. Thanks to this cleaning system, you can expect to make less brakes for machine maintenance. Each Rexel band knife machine (except R500) system is equipped with an extension that allows to attach the PS-220 so that it can be added at any time.