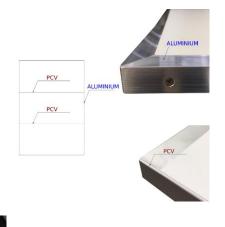

## Key features:

- Table is made of closed steel profiles that provide good durability and stability.
- Tabletop is made of laminated white MDF 25 mm thick.

- Tabletop is finished with aluminium angles on the outside, tabletop inner connections are made with white PVC.

- Each tabletop connection is supported by profile underneath.
- Table has adjustable setting for leveling.
- Table can be easily extended at any time.
- Table can be supplied with special castors with brakes (optional).
- Table can be supplied with air cushion (optional SK-3/AIR)
- Table of any size can be produced.
- Table can be supplied with bottom shelf (optional).
- Standard width of table: 1.83 m or 2.07 m (72.0" or 78.7").