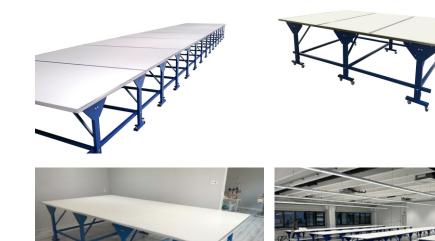

## **CUTTING ROOM TABLE SK-3**

## Key features:

- Table is made of closed steel profiles that provide good durability and stability.
- Tabletop is made of laminated white MDF 25 mm thick.

- Tabletop is finished with aluminium angles on the outside, tabletop inner connections are made with white PVC.

- Each tabletop connection is supported by profile underneath.
- Table has adjustable setting for leveling.
- Table can be easily extended at any time.
- Table can be supplied with special castors with brakes (optional).
- Table can be supplied with air cushion (optional SK-3/AIR)
- Table of any size can be produced.
- Table can be supplied with bottom shelf (optional).
- Standard width of table: 1.83 m or 2.07 m (72.0" or 78.7").

- Standard lengths are: 2.8 m, 3.9 m, 5 m, 6.1 m, 7.2 m, 8.3 m, 9.4 m, 10.5 m, 11.6 m, 12.7 m, 13.8 m, 14.9 m, and 16 m (6.56 ft, 9.84 ft, 16.4 ft, 19.68 ft, 22.96 ft, 26.24 ft, 29.52 ft, 32.8 ft, 36.08 ft, 39.37 ft, 42.65 ft, 45.93 ft, and 52.49 ft), etc.