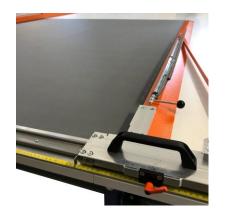

## Key features:

- The UK-4 table can cut roller blinds fabric from rolls up to 4000 mm width.
- Table construction is made of closed, high quality steel profiles with powder coating which provides longstanding and protection against corrosion for a very long time.
- Additional transparent knife assembly cover increases overall table safety.
- Tabletop edges protected with PVC.
- Brand new mechanical knife construction with high speed electrical servomotor helps to achieve a very accurate fabric cut.
- Two direction cutting ability. By pressing a button on the control panel at any time one can stop the knife and change the direction and continue cutting.
- Big backlighting screen is situated between the cutting line and material feed device.
- Precise length and angle measuring device is designed to regulate angles and length of the required fabric piece.
- It is possible to adjust height of the table using adjustment screws in the legs of the table.
- The table consists of the two pieces: cutting module itself and the post cutting module. Standard lengths of post cutting table after cutting line are: 3400 mm, 4000 mm. Other lengths are available on individual request.
- A standard version of the table is equipped with manual roll centering system and clamp foot switcher on a metal cable along the table.
- Optionally the table can be equipped with semi-automatic fabric feed system: the feed rollers start to rotate thus making feed or winding heavy fabric rolls. Feed rollers are controlled by foot pedals or remote controllers (two pieces in set).

## Specifications:

- Maximum cutting width: 4000 mm (157.48")
- Tabletop width: 4200 mm (165.35")
- Table length after cut: 3400 mm (133.86"), 4000 mm (157.48") or bigger
- Overall width of the table: 4710 mm (185.43")
- Overall length of the table: 4140 mm (162.99") or more
- Table height: 900 mm (35.43")
- Knife head movement speed: Min: 0.3 m/s (11.81"/s), Max: 0.5 m/s (19.69"/s)
- Blade rotation speed: 4000 RPM Blade diameter: 108 mm (4.25")
- Voltage: 230 V / 50 Hz
- Power: 700 W
- Round cutting knife: Yes
- Ultrasonic knife: -
- Fabric clamp: Pneumatic, one side
- Backlight: Yes, standard
- Variable cutting speed: Yes, standard
- Blade rotation variable speed: Yes, standard
- Semi-automatic feed system: Yes, optional
- Manual centering system: Yes, standard
- Clamp foot switcher: Yes, standard