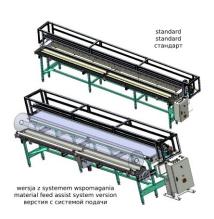

## Key features:

- The UK-4 table can cut roller blinds fabric from rolls up to 4000 mm width.
- Table construction is made of closed, high quality steel profiles with powder coating which provides longstanding and protection against corrosion for a very long time.
- Additional transparent knife assembly cover increases overall table safety.
- Tabletop edges protected with PVC.
- Brand new mechanical knife construction with high speed electrical servomotor helps to achieve a very accurate fabric cut.
- Two direction cutting ability. By pressing a button on the control panel at any time one can stop the knife and change the direction and continue cutting.
- Big backlighting screen is situated between the cutting line and material feed device.
- Precise length and angle measuring device is designed to regulate angles and length of the required fabric piece.
- It is possible to adjust height of the table using adjustment screws in the legs of the table.
- The table consists of the two pieces: cutting module itself and the post cutting module. Standard lengths of post cutting table after cutting line are: 3400 mm, 4000 mm. Other lengths are available on individual request.
- A standard version of the table is equipped with manual roll centering system and clamp foot switcher on a metal cable along the table.
- Optionally the table can be equipped with semi-automatic fabric feed system: the feed rollers start to rotate thus making feed or winding heavy fabric rolls. Feed rollers are controlled by foot pedals or remote controllers (two pieces in set).

## Specifications:

- Maximum cutting width: 4000 mm (157.48")
- Tabletop width: 4200 mm (165.35")
- Table length after cut: 3400 mm (133.86"), 4000 mm (157.48") or bigger
- Overall width of the table: 4710 mm (185.43")
- Overall length of the table: 4140 mm (162.99") or more
- Table height: 900 mm (35.43")
- Knife head movement speed: Min: 0.3 m/s (11.81"/s), Max: 0.5 m/s (19.69"/s)
- Blade rotation speed: 4000 RPM Blade diameter: 108 mm (4.25")
- Voltage: 230 V / 50 Hz
- Power: 700 W
- Round cutting knife: Yes
- Ultrasonic knife: -
- Fabric clamp: Pneumatic, one side
- Backlight: Yes, standard
- Variable cutting speed: Yes, standard
- Blade rotation variable speed: Yes, standard
- Semi-automatic feed system: Yes, optional
- Manual centering system: Yes, standard
- Clamp foot switcher: Yes, standard