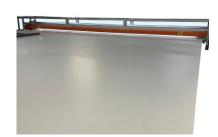

## **CUTTING TABLE FOR ROLLER BLINDS UK-4**

## Key features:

- The UK-4 table can cut roller blinds fabric from rolls up to 4000 mm width.
- Table construction is made of closed, high quality steel profiles with powder coating which provides longstanding and protection against corrosion for a very long time.
- Additional transparent knife assembly cover increases overall table safety.
- Tabletop edges protected with PVC.
- Brand new mechanical knife construction with high speed electrical servomotor helps to achieve a very accurate fabric cut.
- Two direction cutting ability. By pressing a button on the control panel at any time one can stop the knife and change the direction and continue cutting.
- Big backlighting screen is situated between the cutting line and material feed device.
- Precise length and angle measuring device is designed to regulate angles and length of the required fabric piece.
- It is possible to adjust height of the table using adjustment screws in the legs of the table.
- The table consists of the two pieces: cutting module itself and the post cutting module. Standard lengths of post cutting table after cutting line are: 3400 mm, 4000 mm. Other lengths are available on individual request.
- A standard version of the table is equipped with manual roll centering system and clamp foot switcher on a metal cable along the table.
- Optionally the table can be equipped with semi-automatic fabric feed system: the feed rollers start to rotate thus making feed or winding heavy fabric rolls. Feed rollers are controlled by foot pedals or remote controllers (two pieces in set).