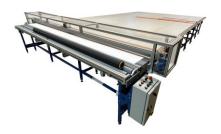

## **CUTTING TABLE FOR ROLLER BLINDS UK-4**

## Key features:

- The UK-4 table can cut roller blinds fabric from rolls up to 4000 mm width.
- Table construction is made of closed, high quality steel profiles with powder coating which provides longstanding and protection against corrosion for a very long time.
- Additional transparent knife assembly cover increases overall table safety.
- Tabletop edges protected with PVC.
- Brand new mechanical knife construction with high speed electrical servomotor helps to achieve a very accurate fabric cut.
- Two direction cutting ability. By pressing a button on the control panel at any time one can stop the knife and change the direction and continue cutting.
- Big backlighting screen is situated between the cutting line and material feed device.
- Precise length and angle measuring device is designed to regulate angles and length of the required fabric piece.
- It is possible to adjust height of the table using adjustment screws in the legs of the table.
- The table consists of the two pieces: cutting module itself and the post cutting module. Standard lengths of post cutting table after cutting line are: 3400 mm, 4000 mm. Other lengths are available on individual request.
- A standard version of the table is equipped with manual roll centering system and clamp foot switcher on a metal cable along the table.
- Optionally the table can be equipped with semi-automatic fabric feed system: the feed rollers start to rotate thus making feed or winding heavy fabric rolls. Feed rollers are controlled by foot pedals or remote controllers (two pieces in set).