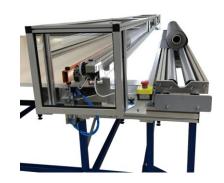

## Key features:

- The UK-4 table can cut roller blinds fabric from rolls up to 4000 mm width.
- Table construction is made of closed, high quality steel profiles with powder coating which provides longstanding and protection against corrosion for a very long time.
- Additional transparent knife assembly cover increases overall table safety.
- Tabletop edges protected with PVC.
- Brand new mechanical knife construction with high speed electrical servomotor helps to achieve a very accurate fabric cut.
- Two direction cutting ability. By pressing a button on the control panel at any time one can stop the knife and change the direction and continue cutting.
- Big backlighting screen is situated between the cutting line and material feed device.
- Precise length and angle measuring device is designed to regulate angles and length of the required fabric piece.
- It is possible to adjust height of the table using adjustment screws in the legs of the table.
- The table consists of the two pieces: cutting module itself and the post cutting module. Standard lengths of post cutting table after cutting line are: 3400 mm, 4000 mm. Other lengths are available on individual request.
- A standard version of the table is equipped with manual roll centering system and clamp foot switcher on a metal cable along the table.
- Optionally the table can be equipped with semi-automatic fabric feed system: the feed rollers start to rotate thus making feed or winding heavy fabric rolls. Feed rollers are controlled by foot pedals or remote controllers (two pieces in set).

## Specifications:

- Maximum cutting width: 4000 mm (157.48")
- Tabletop width: 4200 mm (165.35")
- Table length after cut: 3400 mm (133.86"), 4000 mm (157.48") or bigger
- Overall width of the table: 4710 mm (185.43")
- Overall length of the table: 4140 mm (162.99") or more
- Table height: 900 mm (35.43")
- Knife head movement speed: Min: 0.3 m/s (11.81"/s), Max: 0.5 m/s (19.69"/s)
- Blade rotation speed: 4000 RPM Blade diameter: 108 mm (4.25")
- Voltage: 230 V / 50 Hz
- Power: 700 W
- Round cutting knife: Yes
- Ultrasonic knife: -
- Fabric clamp: Pneumatic, one side
- Backlight: Yes, standard
- Variable cutting speed: Yes, standard
- Blade rotation variable speed: Yes, standard
- Semi-automatic feed system: Yes, optional
- Manual centering system: Yes, standard
- Clamp foot switcher: Yes, standard