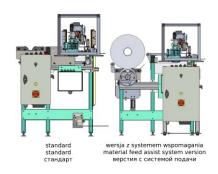

## Key features:

- The UK-4 table can cut roller blinds fabric from rolls up to 4000 mm width.
- Table construction is made of closed, high quality steel profiles with powder coating which provides longstanding and protection against corrosion for a very long time.
- Additional transparent knife assembly cover increases overall table safety.
- Tabletop edges protected with PVC.
- Brand new mechanical knife construction with high speed electrical servomotor helps to achieve a very accurate fabric cut.
- Two direction cutting ability. By pressing a button on the control panel at any time one can stop the knife and change the direction and continue cutting.
- Big backlighting screen is situated between the cutting line and material feed device.
- Precise length and angle measuring device is designed to regulate angles and length of the required fabric piece.
- It is possible to adjust height of the table using adjustment screws in the legs of the table.
- The table consists of the two pieces: cutting module itself and the post cutting module. Standard lengths of post cutting table after cutting line are: 3400 mm, 4000 mm. Other lengths are available on individual request.
- A standard version of the table is equipped with manual roll centering system and clamp foot switcher on a metal cable along the table.
- Optionally the table can be equipped with semi-automatic fabric feed system: the feed rollers start to rotate thus making feed or winding heavy fabric rolls. Feed rollers are controlled by foot pedals or remote controllers (two pieces in set).

## Specifications:

- Maximum cutting width: 4000 mm (157.48")
- Tabletop width: 4200 mm (165.35")
- Table length after cut: 3400 mm (133.86"), 4000 mm (157.48") or bigger
- Overall width of the table: 4710 mm (185.43")
- Overall length of the table: 4140 mm (162.99") or more
- Table height: 900 mm (35.43")
- Knife head movement speed: Min: 0.3 m/s (11.81"/s), Max: 0.5 m/s (19.69"/s)
- Blade rotation speed: 4000 RPM Blade diameter: 108 mm (4.25")
- Voltage: 230 V / 50 Hz
- Power: 700 W
- Round cutting knife: Yes
- Ultrasonic knife: -
- Fabric clamp: Pneumatic, one side
- Backlight: Yes, standard
- Variable cutting speed: Yes, standard
- Blade rotation variable speed: Yes, standard
- Semi-automatic feed system: Yes, optional
- Manual centering system: Yes, standard
- Clamp foot switcher: Yes, standard