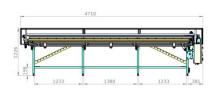

## Specifications:

- Maximum cutting width: 4000 mm (157.48")
- Tabletop width: 4200 mm (165.35")
- Table length after cut: 3400 mm (133.86"), 4000 mm (157.48") or bigger
- Overall width of the table: 4710 mm (185.43")
- Overall length of the table: 4140 mm (162.99") or more
- Table height: 900 mm (35.43")
- Knife head movement speed: Min: 0.3 m/s (11.81"/s), Max: 0.5 m/s (19.69"/s)
- Blade rotation speed: 4000 RPM Blade diameter: 108 mm (4.25")
- Voltage: 230 V / 50 Hz
- Power: 700 W
- Round cutting knife: Yes
- Ultrasonic knife: -
- Fabric clamp: Pneumatic, one side
- Backlight: Yes, standard
- Variable cutting speed: Yes, standard
- Blade rotation variable speed: Yes, standard
- Semi-automatic feed system: Yes, optional
- Manual centering system: Yes, standard
- Clamp foot switcher: Yes, standard