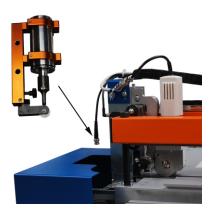

## **CUTTING TABLE FOR ROLLER BLINDS US-1**

Cutting table REXEL US-1 is a modern, powerful and professional piece of equipment for roller blinds manufacturing.

Main advantages of the table:

- Depending on the needs, removable knife heads can cut fabric by ultrasonic or mechanical round knife.
- Touch screen panel provides easy and intuitive control, supporting languages: Polish, English, French and Russian.
- Fully automatic cutting process.
- Pneumatic clamping line provides even fabric pressure from the both sides of the table.
- Knife moving length during the cutting may be limited by the width of the material, thanks to the material sensor.
- Big illumination screen (260 mm width) is situated between the cutting line and material feed device.
- Precise length and angle measuring device is designed to regulate angles and length of the required fabric piece.
- Massive and strong table construction is made of powder coated steel profiles.
- It is possible to adjust height of the table using adjustment screws in the legs of the table.
- The table consists of the two pieces: cutting module itself and the post cutting module. There is a possibility of purchasing only cutting module and using it with the own cutting table.