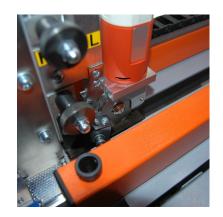

## **CUTTING TABLE FOR ROLLER BLINDS US-1**

Cutting table REXEL US-1 is a modern, powerful and professional piece of equipment for roller blinds manufacturing.

Main advantages of the table:

- Depending on the needs, removable knife heads can cut fabric by ultrasonic or mechanical round knife.
- Touch screen panel provides easy and intuitive control, supporting languages: Polish, English, French and Russian.
- Fully automatic cutting process.
- Pneumatic clamping line provides even fabric pressure from the both sides of the table.
- Knife moving length during the cutting may be limited by the width of the material, thanks to the material sensor.
- Big illumination screen (260 mm width) is situated between the cutting line and material feed device.
- Precise length and angle measuring device is designed to regulate angles and length of the required fabric piece.
- Massive and strong table construction is made of powder coated steel profiles.
- It is possible to adjust height of the table using adjustment screws in the legs of the table.
- The table consists of the two pieces: cutting module itself and the post cutting module. There is a possibility of purchasing only cutting module and using it with the own cutting table.

Tabletop height: 900 mm

Cutting speed: Min: 0,1 m/s, Max: 0,55 m/s

Blade rotation speed: 2300 rpm

Blade diameter: 108 mm

Voltage: 230 V Wattage: 900 W Ultrasonic knife: Yes

Mechanical round knife: Yes Fabric clamp: Pneumatic, two side