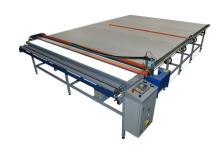

## **CUTTING TABLE FOR ROLLER BLINDS US-1**

Cutting table REXEL US-1 is a modern, powerful and professional piece of equipment for roller blinds manufacturing.

Main advantages of the table:

- Depending on the needs, removable knife heads can cut fabric by ultrasonic or mechanical round knife.
- Touch screen panel provides easy and intuitive control, supporting languages: Polish, English, French and Russian.
- Fully automatic cutting process.
- Pneumatic clamping line provides even fabric pressure from the both sides of the table.
- Knife moving length during the cutting may be limited by the width of the material, thanks to the material sensor.
- Big illumination screen (260 mm width) is situated between the cutting line and material feed device.
- Precise length and angle measuring device is designed to regulate angles and length of the required fabric piece.
- Massive and strong table construction is made of powder coated steel profiles.
- It is possible to adjust height of the table using adjustment screws in the legs of the table.
- The table consists of the two pieces: cutting module itself and the post cutting module. There is a possibility of purchasing only cutting module and using it with the own cutting table.

## Specifications:

Cutting width: standard 3000 mm, option 3200 mm Table width: standard 3200 mm, option 3400 mm

Tabletop length after cut-off line: 2600 mm - 5000 mm

Whole width: 3740 mm

Whole length: 3370 mm - 5770 mm