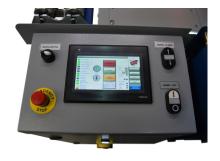

## **CUTTING TABLE FOR ROLLER BLINDS US-1**

Cutting table REXEL US-1 is a modern, powerful and professional piece of equipment for roller blinds manufacturing.

Main advantages of the table:

- Depending on the needs, removable knife heads can cut fabric by ultrasonic or mechanical round knife.
- Touch screen panel provides easy and intuitive control, supporting languages: Polish, English, French and Russian.
- Fully automatic cutting process.
- Pneumatic clamping line provides even fabric pressure from the both sides of the table.
- Knife moving length during the cutting may be limited by the width of the material, thanks to the material sensor.
- Big illumination screen (260 mm width) is situated between the cutting line and material feed device.
- Precise length and angle measuring device is designed to regulate angles and length of the required fabric piece.
- Massive and strong table construction is made of powder coated steel profiles.
- It is possible to adjust height of the table using adjustment screws in the legs of the table.
- The table consists of the two pieces: cutting module itself and the post cutting module. There is a possibility of purchasing only cutting module and using it with the own cutting table.