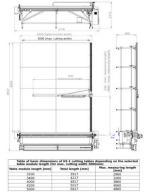

## Specifications:

Cutting width: standard 3000 mm, option 3200 mm Table width: standard 3200 mm, option 3400 mm

Tabletop length after cut-off line: 2600 mm - 5000 mm

Whole width: 3740 mm

Whole length: 3370 mm - 5770 mm

Tabletop height: 900 mm

Cutting speed: Min: 0,1 m/s, Max: 0,55 m/s

Blade rotation speed: 2300 rpm

Blade diameter: 108 mm

Voltage: 230 V Wattage: 900 W Ultrasonic knife: Yes

Mechanical round knife: Yes Fabric clamp: Pneumatic, two side