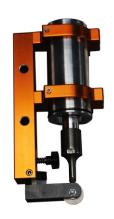

## **CUTTING TABLE FOR ROLLER BLINDS US-1**

Cutting table REXEL US-1 is a modern, powerful and professional piece of equipment for roller blinds manufacturing.

Main advantages of the table:

- Depending on the needs, removable knife heads can cut fabric by ultrasonic or mechanical round knife.
- Touch screen panel provides easy and intuitive control, supporting languages: Polish, English, French and Russian.
- Fully automatic cutting process.
- Pneumatic clamping line provides even fabric pressure from the both sides of the table.
- Knife moving length during the cutting may be limited by the width of the material, thanks to the material sensor.
- Big illumination screen (260 mm width) is situated between the cutting line and material feed device.
- Precise length and angle measuring device is designed to regulate angles and length of the required fabric piece.
- Massive and strong table construction is made of powder coated steel profiles.
- It is possible to adjust height of the table using adjustment screws in the legs of the table.
- The table consists of the two pieces: cutting module itself and the post cutting module. There is a possibility of purchasing only cutting module and using it with the own cutting table.

Tabletop height: 900 mm

Cutting speed: Min: 0,1 m/s, Max: 0,55 m/s

Blade rotation speed: 2300 rpm

Blade diameter: 108 mm

Voltage: 230 V Wattage: 900 W Ultrasonic knife: Yes

Mechanical round knife: Yes Fabric clamp: Pneumatic, two side