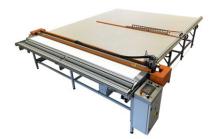

## **CUTTING TABLE FOR ROLLER BLINDS US-1**

Cutting table REXEL US-1 is a modern, powerful and professional piece of equipment for roller blinds manufacturing.

Main advantages of the table:

- Depending on the needs, removable knife heads can cut fabric by ultrasonic or mechanical round knife.
- Touch screen panel provides easy and intuitive control, supporting languages: Polish, English, French and Russian.
- Fully automatic cutting process.
- Pneumatic clamping line provides even fabric pressure from the both sides of the table.
- Knife moving length during the cutting may be limited by the width of the material, thanks to the material sensor.
- Big illumination screen (260 mm width) is situated between the cutting line and material feed device.
- Precise length and angle measuring device is designed to regulate angles and length of the required fabric piece.
- Massive and strong table construction is made of powder coated steel profiles.
- It is possible to adjust height of the table using adjustment screws in the legs of the table.
- The table consists of the two pieces: cutting module itself and the post cutting module. There is a possibility of purchasing only cutting module and using it with the own cutting table.

## Specifications:

Cutting width: standard 3000 mm, option 3200 mm Table width: standard 3200 mm, option 3400 mm

Tabletop length after cut-off line: 2600 mm - 5000 mm

Whole width: 3740 mm

Whole length: 3370 mm - 5770 mm