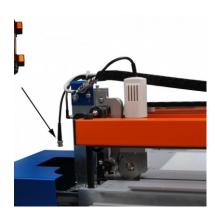

## **CUTTING TABLE FOR ROLLER BLINDS US-1**

Cutting table REXEL US-1 is a modern, powerful and professional piece of equipment for roller blinds manufacturing.

Main advantages of the table:

- Depending on the needs, removable knife heads can cut fabric by ultrasonic or mechanical round knife.
- Touch screen panel provides easy and intuitive control, supporting languages: Polish, English, French and Russian.
- Fully automatic cutting process.
- Pneumatic clamping line provides even fabric pressure from the both sides of the table.
- Knife moving length during the cutting may be limited by the width of the material, thanks to the material sensor.
- Big illumination screen (260 mm width) is situated between the cutting line and material feed device.
- Precise length and angle measuring device is designed to regulate angles and length of the required fabric piece.
- Massive and strong table construction is made of powder coated steel profiles.
- It is possible to adjust height of the table using adjustment screws in the legs of the table.
- The table consists of the two pieces: cutting module itself and the post cutting module. There is a possibility of purchasing only cutting module and using it with the own cutting table.

Tabletop height: 900 mm

Cutting speed: Min: 0,1 m/s, Max: 0,55 m/s

Blade rotation speed: 2300 rpm

Blade diameter: 108 mm

Voltage: 230 V Wattage: 900 W Ultrasonic knife: Yes

Mechanical round knife: Yes Fabric clamp: Pneumatic, two side