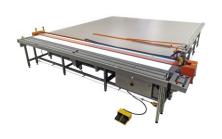

## **CUTTING TABLE FOR ROLLER BLINDS US-2**

## Key features:

- The table is equipped with semi-automatic fabric feed system: the feed rollers start to rotate thus making feed or winding heavy fabric rolls. Feed rollers are controlled by foot pedals or remote controllers (two pieces in set). Rollers rotation speed can be adjusted in touch screen control panel.
- Table is equipped with manual roll centering system and clamp foot switcher on a metal cable along the table.
- Depending on the needs, removable knife heads can cut fabric by ultrasonic or mechanical round knife.
- Touch screen panel provides easy and intuitive control, supporting languages: Polish, English, French and Russian.
- Fully automatic cutting process.
- Pneumatic clamping line provides even fabric pressure from the both sides of the table.
- Knife moving length during the cutting may be limited by the width of the material, thanks to the material sensor.
- Big illumination screen (260 mm width) is situated between the cutting line and material feed device.
- Precise length and angle measuring device is designed to regulate angles and length of the required fabric piece.
- Massive and strong table construction is made of powder coated steel profiles.
- It is possible to adjust height of the table using adjustment screws in the legs of the table.
- The table consists of the two pieces: cutting module itself and the post cutting module. There is a possibility of purchasing only cutting module and using it with the own cutting table.