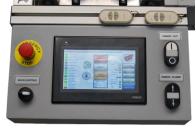

## Key features:

- The table is equipped with semi-automatic fabric feed system: the feed rollers start to rotate thus making feed or winding heavy fabric rolls. Feed rollers are controlled by foot pedals or remote controllers (two pieces in set). Rollers rotation speed can be adjusted in touch screen control panel.
- Table is equipped with manual roll centering system and clamp foot switcher on a metal cable along the table.
- Depending on the needs, removable knife heads can cut fabric by ultrasonic or mechanical round knife.
- Touch screen panel provides easy and intuitive control, supporting languages: Polish, English, French and Russian.
- Fully automatic cutting process.
- Pneumatic clamping line provides even fabric pressure from the both sides of the table.
- Knife moving length during the cutting may be limited by the width of the material, thanks to the material sensor.
- Big illumination screen (260 mm width) is situated between the cutting line and material feed device.
- Precise length and angle measuring device is designed to regulate angles and length of the required fabric piece.
- Massive and strong table construction is made of powder coated steel profiles.
- It is possible to adjust height of the table using adjustment screws in the legs of the table.
- The table consists of the two pieces: cutting module itself and the post cutting module. There is a possibility of purchasing only cutting module and using it with the own cutting table.