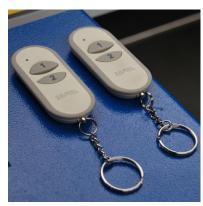

## Key features:

- The table is equipped with semi-automatic fabric feed system: the feed rollers start to rotate thus making feed or winding heavy fabric rolls. Feed rollers are controlled by foot pedals or remote controllers (two pieces in set). Rollers rotation speed can be adjusted in touch screen control panel.
- Table is equipped with manual roll centering system and clamp foot switcher on a metal cable along the table.
- Depending on the needs, removable knife heads can cut fabric by ultrasonic or mechanical round knife.
- Touch screen panel provides easy and intuitive control, supporting languages: Polish, English, French and Russian.
- Fully automatic cutting process.
- Pneumatic clamping line provides even fabric pressure from the both sides of the table.
- Knife moving length during the cutting may be limited by the width of the material, thanks to the material sensor.
- Big illumination screen (260 mm width) is situated between the cutting line and material feed device.
- Precise length and angle measuring device is designed to regulate angles and length of the required fabric piece.
- Massive and strong table construction is made of powder coated steel profiles.
- It is possible to adjust height of the table using adjustment screws in the legs of the table.
- The table consists of the two pieces: cutting module itself and the post cutting module. There is a possibility of purchasing only cutting module and using it with the own cutting table.