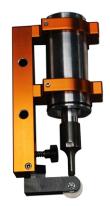

## Key features:

- The table is equipped with semi-automatic fabric feed system: the feed rollers start to rotate thus making feed or winding heavy fabric rolls. Feed rollers are controlled by foot pedals or remote controllers (two pieces in set). Rollers rotation speed can be adjusted in touch screen control panel.
- Table is equipped with manual roll centering system and clamp foot switcher on a metal cable along the table.
- Depending on the needs, removable knife heads can cut fabric by ultrasonic or mechanical round knife.
- Touch screen panel provides easy and intuitive control, supporting languages: Polish, English, French and Russian.
- Fully automatic cutting process.
- Pneumatic clamping line provides even fabric pressure from the both sides of the table.
- Knife moving length during the cutting may be limited by the width of the material, thanks to the material sensor.
- Big illumination screen (260 mm width) is situated between the cutting line and material feed device.
- Precise length and angle measuring device is designed to regulate angles and length of the required fabric piece.
- Massive and strong table construction is made of powder coated steel profiles.
- It is possible to adjust height of the table using adjustment screws in the legs of the table.
- The table consists of the two pieces: cutting module itself and the post cutting module. There is a possibility of purchasing only cutting module and using it with the own cutting table.

Blade rotation speed: 2400 RPM

Blade diameter: 68 mm Voltage: 230 V / 50 Hz

Power: 900 W

Round cutting knife: Yes Ultrasonic knife: Yes

Fabric clamp (two sides): Yes, standard

Backlight: Yes, standard

Variable cutting speed: Yes, standard Blade rotation variable speed: No