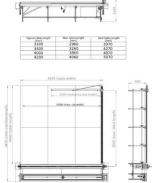

## Specifications:

Maximum cutting width: 4000 mm

Tabletop width: 4200 mm

Table length after cut: 4000 mm Overall width of the table: 4750 mm Overall length of the table: 5200 mm

Table height: 900 mm

Knife head movement speed: min-max 0,1-0,6 m/s