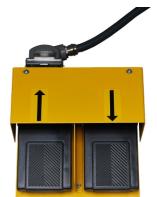

## Key features:

- The table is equipped with semi-automatic fabric feed system: the feed rollers start to rotate thus making feed or winding heavy fabric rolls. Feed rollers are controlled by foot pedals or remote controllers (two pieces in set). Rollers rotation speed can be adjusted in touch screen control panel.
- Table is equipped with manual roll centering system and clamp foot switcher on a metal cable along the table.
- Depending on the needs, removable knife heads can cut fabric by ultrasonic or mechanical round knife.
- Touch screen panel provides easy and intuitive control, supporting languages: Polish, English, French and Russian.
- Fully automatic cutting process.
- Pneumatic clamping line provides even fabric pressure from the both sides of the table.
- Knife moving length during the cutting may be limited by the width of the material, thanks to the material sensor.
- Big illumination screen (260 mm width) is situated between the cutting line and material feed device.
- Precise length and angle measuring device is designed to regulate angles and length of the required fabric piece.
- Massive and strong table construction is made of powder coated steel profiles.
- It is possible to adjust height of the table using adjustment screws in the legs of the table.
- The table consists of the two pieces: cutting module itself and the post cutting module. There is a possibility of purchasing only cutting module and using it with the own cutting table.