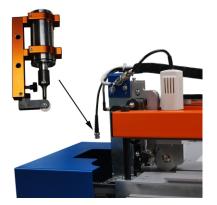

## Key features:

- The table is equipped with semi-automatic fabric feed system: the feed rollers start to rotate thus making feed or winding heavy fabric rolls. Feed rollers are controlled by foot pedals or remote controllers (two pieces in set). Rollers rotation speed can be adjusted in touch screen control panel.
- Table is equipped with manual roll centering system and clamp foot switcher on a metal cable along the table.
- Depending on the needs, removable knife heads can cut fabric by ultrasonic or mechanical round knife.
- Touch screen panel provides easy and intuitive control, supporting languages: Polish, English, French and Russian.
- Fully automatic cutting process.
- Pneumatic clamping line provides even fabric pressure from the both sides of the table.
- Knife moving length during the cutting may be limited by the width of the material, thanks to the material sensor.
- Big illumination screen (260 mm width) is situated between the cutting line and material feed device.
- Precise length and angle measuring device is designed to regulate angles and length of the required fabric piece.
- Massive and strong table construction is made of powder coated steel profiles.
- It is possible to adjust height of the table using adjustment screws in the legs of the table.
- The table consists of the two pieces: cutting module itself and the post cutting module. There is a possibility of purchasing only cutting module and using it with the own cutting table.

Blade rotation speed: 2400 RPM

Blade diameter: 68 mm Voltage: 230 V / 50 Hz

Power: 900 W

Round cutting knife: Yes Ultrasonic knife: Yes

Fabric clamp (two sides): Yes, standard

Backlight: Yes, standard

Variable cutting speed: Yes, standard Blade rotation variable speed: No