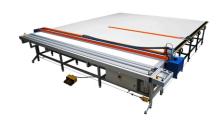

## **CUTTING TABLE FOR ROLLER BLINDS US-2**

## Key features:

- The table is equipped with semi-automatic fabric feed system: the feed rollers start to rotate thus making feed or winding heavy fabric rolls. Feed rollers are controlled by foot pedals or remote controllers (two pieces in set). Rollers rotation speed can be adjusted in touch screen control panel.
- Table is equipped with manual roll centering system and clamp foot switcher on a metal cable along the table.
- Depending on the needs, removable knife heads can cut fabric by ultrasonic or mechanical round knife.
- Touch screen panel provides easy and intuitive control, supporting languages: Polish, English, French and Russian.
- Fully automatic cutting process.
- Pneumatic clamping line provides even fabric pressure from the both sides of the table.
- Knife moving length during the cutting may be limited by the width of the material, thanks to the material sensor.
- Big illumination screen (260 mm width) is situated between the cutting line and material feed device.
- Precise length and angle measuring device is designed to regulate angles and length of the required fabric piece.
- Massive and strong table construction is made of powder coated steel profiles.
- It is possible to adjust height of the table using adjustment screws in the legs of the table.
- The table consists of the two pieces: cutting module itself and the post cutting module. There is a possibility of purchasing only cutting module and using it with the own cutting table.

## Specifications:

Maximum cutting width: 4000 mm

Tabletop width: 4200 mm

Table length after cut: 4000 mm Overall width of the table: 4750 mm Overall length of the table: 5200 mm

Table height: 900 mm

Knife head movement speed: min-max 0,1-0,6 m/s