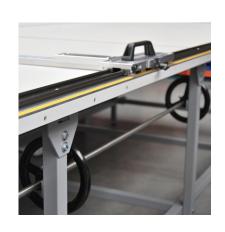

## Key features:

- The table is equipped with semi-automatic fabric feed system: the feed rollers start to rotate thus making feed or winding heavy fabric rolls. Feed rollers are controlled by foot pedals or remote controllers (two pieces in set). Rollers rotation speed can be adjusted in touch screen control panel.
- Table is equipped with manual roll centering system and clamp foot switcher on a metal cable along the table.
- Depending on the needs, removable knife heads can cut fabric by ultrasonic or mechanical round knife.
- Touch screen panel provides easy and intuitive control, supporting languages: Polish, English, French and Russian.
- Fully automatic cutting process.
- Pneumatic clamping line provides even fabric pressure from the both sides of the table.
- Knife moving length during the cutting may be limited by the width of the material, thanks to the material sensor.
- Big illumination screen (260 mm width) is situated between the cutting line and material feed device.
- Precise length and angle measuring device is designed to regulate angles and length of the required fabric piece.
- Massive and strong table construction is made of powder coated steel profiles.
- It is possible to adjust height of the table using adjustment screws in the legs of the table.
- The table consists of the two pieces: cutting module itself and the post cutting module. There is a possibility of purchasing only cutting module and using it with the own cutting table.

## Specifications:

Maximum cutting width: 4000 mm

Tabletop width: 4200 mm

Table length after cut: 4000 mm Overall width of the table: 4750 mm Overall length of the table: 5200 mm

Table height: 900 mm

Knife head movement speed: min-max 0,1-0,6 m/s