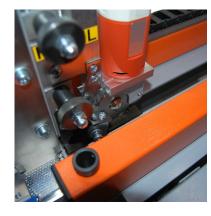

## Key features:

- The table is equipped with semi-automatic fabric feed system: the feed rollers start to rotate thus making feed or winding heavy fabric rolls. Feed rollers are controlled by foot pedals or remote controllers (two pieces in set). Rollers rotation speed can be adjusted in touch screen control panel.
- Table is equipped with manual roll centering system and clamp foot switcher on a metal cable along the table.
- Depending on the needs, removable knife heads can cut fabric by ultrasonic or mechanical round knife.
- Touch screen panel provides easy and intuitive control, supporting languages: Polish, English, French and Russian.
- Fully automatic cutting process.
- Pneumatic clamping line provides even fabric pressure from the both sides of the table.
- Knife moving length during the cutting may be limited by the width of the material, thanks to the material sensor.
- Big illumination screen (260 mm width) is situated between the cutting line and material feed device.
- Precise length and angle measuring device is designed to regulate angles and length of the required fabric piece.
- Massive and strong table construction is made of powder coated steel profiles.
- It is possible to adjust height of the table using adjustment screws in the legs of the table.
- The table consists of the two pieces: cutting module itself and the post cutting module. There is a possibility of purchasing only cutting module and using it with the own cutting table.

Blade rotation speed: 2400 RPM

Blade diameter: 68 mm Voltage: 230 V / 50 Hz

Power: 900 W

Round cutting knife: Yes Ultrasonic knife: Yes

Fabric clamp (two sides): Yes, standard

Backlight: Yes, standard

Variable cutting speed: Yes, standard Blade rotation variable speed: No