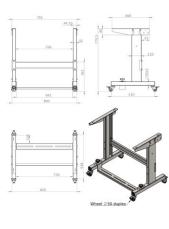

## Specifications:

- Stand is made of steel, powder coated with RAL 7035.
- Can be moved using 50 mm double wheels with brake.
- Stand height (770,5 mm).
- Stand is designed for heavy-duty and high performance industrial sewing machines (eg. Dürkopp Adler 867/868, JUKI LU-2810 etc).
- Stand is supplied disassembled in a box.
- Big pedal with plastic cover included (no drawer, guides, pitman rod or small pedal included).
- Possibility to adjust the angle of the table top.

Standard width: 795 mm

Available width (optional): 600 mm / 1000 mm/ 1290 mm

Manufacturer: Rexel Model: REX-12K