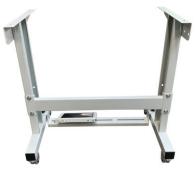

## Specifications:

- Stand is made of steel, powder coated with RAL 7035.
- Can be moved using 50 mm double wheels with brake.
- Stand height (770,5 mm).
- Stand is designed for heavy-duty and high performance industrial sewing machines (eg. Dürkopp Adler 867/868, JUKI LU-2810 etc).
- Stand is supplied disassembled in a box.
- Big pedal with plastic cover included (no drawer, guides, pitman rod or small pedal included).
- Possibility to adjust the angle of the table top.