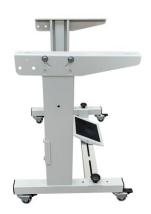

## Specifications:

- Stand is made of steel, powder coated with RAL 7035.
- Can be moved using 50 mm double wheels with brake.
- Stand height (770,5 mm).
- Stand is designed for heavy-duty and high performance industrial sewing machines (eg. Dürkopp Adler 867/868, JUKI LU-2810 etc).
- Stand is supplied disassembled in a box.
- Big pedal with plastic cover included (no drawer, guides, pitman rod or small pedal included).
- Possibility to adjust the angle of the table top.