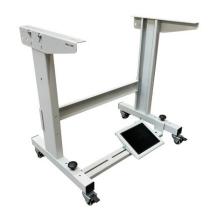

## **INDUSTRIAL SEWING MACHINE STAND REX-12K**

## Specifications:

- Stand is made of steel, powder coated with RAL 7035.
- Can be moved using 50 mm double wheels with brake.
- Stand height (770,5 mm).
- Stand is designed for heavy-duty and high performance industrial sewing machines (eg. Dürkopp Adler 867/868, JUKI LU-2810 etc).
- Stand is supplied disassembled in a box.
- Big pedal with plastic cover included (no drawer, guides, pitman rod or small pedal included).
- Possibility to adjust the angle of the table top.

Standard width: 795 mm

Available width (optional): 600 mm / 1000 mm/ 1290 mm

Manufacturer: Rexel Model: REX-12K