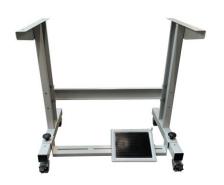

## Specifications:

- Stand is made of steel, powder coated with RAL 7035.
- Can be moved using 50 mm double wheels with brake.
- Stand height (770,5 mm).
- Stand is designed for heavy-duty and high performance industrial sewing machines (eg. Dürkopp Adler 867/868, JUKI LU-2810 etc).
- Stand is supplied disassembled in a box.
- Big pedal with plastic cover included (no drawer, guides, pitman rod or small pedal included).
- Possibility to adjust the angle of the table top.