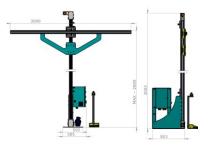

Specifications:

Standard overall dimensions: 3000 x 3000 x 910 mm (118.1"/118.1"/35.8")\*

Lifting speed: ~0,3 m/s (11.8" ft/s)

Lifting height: 2700 mm (106.2")

Voltage: 1~230 V / 3~400 V

Wattage: 0.55 kW

Maximum bearing capacity: 30 kg (66 lbs)

\* Custom sizes are available on request.