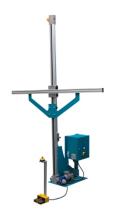

## **INSPECTION HOIST WK-1/HD**

Key features:

- Inspection hoists WK-1/HD (single post) and WK-2/HD (double post) are designed for inspection and assembly of venetian blinds, wooden blinds and exterior shutters.

- Machine frame is made of steel and anodized aluminium profiles.
- Height controllable with pedals.
- Machine equipped with an inverter for a smooth start and stop.
- An additional sliding brake locks the horizontal bar in case of technical problems.