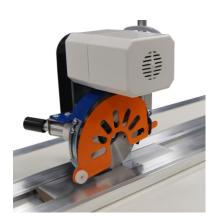

- It can be mounted on cutting tables, fabric rewinding machines and other machines as a facilitating equipment.
- The cutting process of the material is manual (when the blade rotation switch on the handle is pressed, the cutter is moved by hand).
- Cutting room table is supplied separately.

## Specifications:

Model: OT-1/R

Standard cutting width: 2000 mm (78.74")
Maximum cutting width: 3000 mm (118.11")

Voltage: 230 V

Cutter motor power: 120 W

Gear motor power: -

Blade diameter: 108 mm (4.25") Blade rotation speed: 2200 RPM