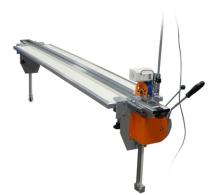

+48 697 530 240 +48 61 876 89 46 info@rexelpoland.com

Key features:

- Using this end-cutter can significantly increase productivity in the workplace. It ensures quick and accurate fabric cutting.

MANUAL FABRIC END-CUTTER OT-1/R

- It can be mounted on cutting tables, fabric rewinding machines and other machines as a facilitating equipment.
- The cutting process of the material is manual (when the blade rotation switch on the handle is pressed, the cutter is moved by hand).
- Cutting room table is supplied separately.

## Specifications:

Model: OT-1/R

Standard cutting width: 2000 mm (78.74")
Maximum cutting width: 3000 mm (118.11")

Voltage: 230 V

Cutter motor power: 120 W

Gear motor power: -

Blade diameter: 108 mm (4.25") Blade rotation speed: 2200 RPM