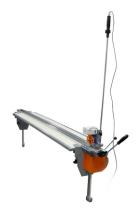

+48 697 530 240 +48 61 876 89 46 info@rexelpoland.com

Key features:

- Using this end-cutter can significantly increase productivity in the workplace. It ensures quick and accurate fabric cutting.

MANUAL FABRIC END-CUTTER OT-1/R

- It can be mounted on cutting tables, fabric rewinding machines and other machines as a facilitating equipment.
- The cutting process of the material is manual (when the blade rotation switch on the handle is pressed, the cutter is moved by hand).
- Cutting room table is supplied separately.

## Specifications:

Model: OT-1/R

Standard cutting width: 2000 mm (78.74")
Maximum cutting width: 3000 mm (118.11")

Voltage: 230 V

Cutter motor power: 120 W

Gear motor power: -

Blade diameter: 108 mm (4.25") Blade rotation speed: 2200 RPM