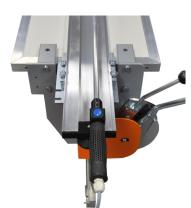

- It can be mounted on cutting tables, fabric rewinding machines and other machines as a facilitating equipment.
- The cutting process of the material is manual (when the blade rotation switch on the handle is pressed, the cutter is moved by hand).
- Cutting room table is supplied separately.

## Specifications:

Model: OT-1/R

Standard cutting width: 2000 mm (78.74")
Maximum cutting width: 3000 mm (118.11")

Voltage: 230 V

Cutter motor power: 120 W

Gear motor power: -

Blade diameter: 108 mm (4.25") Blade rotation speed: 2200 RPM