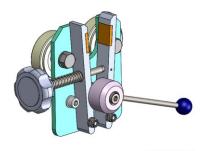

+48 697 530 240 +48 61 876 89 46 info@rexelpoland.com



## MATERIAL ROLL RACK LS-1/W

## Material roll rack LS-I/W is designed for one roll.

## Key features:

- Universal roll racks designed for fabric roll storage or feeding.
- Frame made of closed steel profiles and powder-coated tubes.
- Tubes equipped with special cones that can be blocked to fix the roll.
- Tubes are placed in special slots between wheels on bearings.
- (Optional) Special brake system to prevent self-unwinding of the fabric rolls.
- Non-standard roll racks are available on request.

## Specifications:

Model: LS-1/W

Maximum roll width: 1800 mm (70.86")
Maximum roll diameter: 700 mm (27.55")
Maximum roll weight: 60 kg (132.27 lbs)

Maximum roll quantity: 1

Roll brake system (optional): Yes







hamulec (opcja) break (optional)