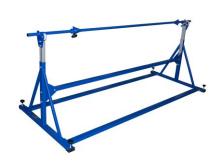

## MATERIAL ROLL RACK LS-1/W

## Material roll rack LS-I/W is designed for one roll.

## Key features:

- Universal roll racks designed for fabric roll storage or feeding.
- Frame made of closed steel profiles and powder-coated tubes.
- Tubes equipped with special cones that can be blocked to fix the roll.
- Tubes are placed in special slots between wheels on bearings.
- (Optional) Special brake system to prevent self-unwinding of the fabric rolls.
- Non-standard roll racks are available on request.