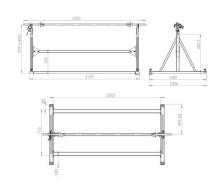

## Specifications:

Model: LS-1/W

Maximum roll width: 1800 mm (70.86")
Maximum roll diameter: 700 mm (27.55")
Maximum roll weight: 60 kg (132.27 lbs)

Maximum roll quantity: 1

Roll brake system (optional): Yes