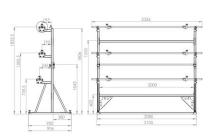

## **MATERIAL ROLL RACK LS-3**

## Material roll rack LS-3 is designed for three rolls.

## Specifications:

Model: LS-3

Maximum roll width: 1800 mm (70.86")
Maximum roll diameter: 500 mm (19.68")
Maximum roll weight: 30 kg (66.13 lbs)

Maximum roll quantity: 3

Roll brake system (optional): Yes