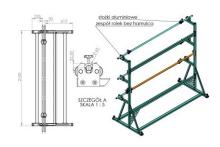

## Key features:

- Universal roll racks designed for fabric roll storage or feeding.
- Frame made of closed steel profiles and powder-coated tubes.
- Tubes equipped with special cones that can be blocked to fix the roll.
- Tubes are placed in special slots between wheels on bearings.
- (Optional) Special brake system to prevent self-unwinding of the fabric rolls.
- Non-standard roll racks are available on request.

hamulec (opcja) break (optional)