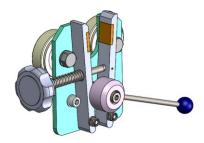

## Key features:

- Universal roll racks designed for fabric roll storage or feeding.
- Frame made of closed steel profiles and powder-coated tubes.
- Tubes equipped with special cones that can be blocked to fix the roll.
- Tubes are placed in special slots between wheels on bearings.
- (Optional) Special brake system to prevent self-unwinding of the fabric rolls.
- Non-standard roll racks are available on request.

hamulec (opcja) break (optional)