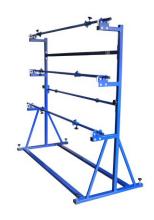

## **MATERIAL ROLL RACK LS-3**

## Material roll rack LS-3 is designed for three rolls.

## Key features:

- Universal roll racks designed for fabric roll storage or feeding.
- Frame made of closed steel profiles and powder-coated tubes.
- Tubes equipped with special cones that can be blocked to fix the roll.
- Tubes are placed in special slots between wheels on bearings.
- (Optional) Special brake system to prevent self-unwinding of the fabric rolls.
- Non-standard roll racks are available on request.

## Specifications:

Model: LS-3

Maximum roll width: 1800 mm (70.86")
Maximum roll diameter: 500 mm (19.68")
Maximum roll weight: 30 kg (66.13 lbs)

Maximum roll quantity: 3

Roll brake system (optional): Yes