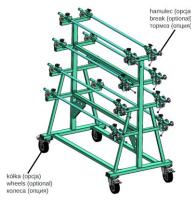

## **MATERIAL ROLL RACK LS-8**

The LS-8 fabric unwinding unit was designed to store up to eight fabric rolls and it makes it possible to conveniently unwind fabric wound on a carton tube. The unwinding mechanism can be equipped with a brake as an additional option. The standard width of the construction allows for storage of fabric up to 1800 mm in width, but other widths are available on demand. The frame is made of powder-coated steel profiles.

Specifications:

Standard usable fabric width: 1800 mm (70.86") Standard whole construction width: 2000 mm (78.74") Optional fabric width range: 1000 - 2300 mm (39.37" - 90.55") Optional construction width range: 1200 - 2500 mm (47.24 - 98.42) Maximum roll diameter: 250 mm (9.84") (other diameters on request) Max. weight per fabric roll: 40 kg (88 lbs) Wheels: optional Roll brake system: optional