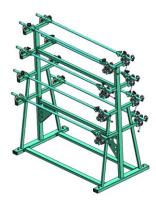

## **MATERIAL ROLL RACK LS-8**

The LS-8 fabric unwinding unit was designed to store up to eight fabric rolls and it makes it possible to conveniently unwind fabric wound on a carton tube. The unwinding mechanism can be equipped with a brake as an additional option. The standard width of the construction allows for storage of fabric up to 1800 mm in width, but other widths are available on demand. The frame is made of powder-coated steel profiles.

Specifications:

Standard usable fabric width: 1800 mm (70.86") Standard whole construction width: 2000 mm (78.74") Optional fabric width range: 1000 - 2300 mm (39.37" - 90.55") Optional construction width range: 1200 - 2500 mm (47.24 - 98.42) Maximum roll diameter: 250 mm (9.84") (other diameters on request) Max. weight per fabric roll: 40 kg (88 lbs) Wheels: optional Roll brake system: optional