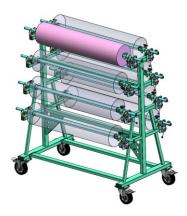

## **MATERIAL ROLL RACK LS-8**

The LS-8 fabric unwinding unit was designed to store up to eight fabric rolls and it makes it possible to conveniently unwind fabric wound on a carton tube. The unwinding mechanism can be equipped with a brake as an additional option. The standard width of the construction allows for storage of fabric up to 1800 mm in width, but other widths are available on demand. The frame is made of powder-coated steel profiles.

Specifications:

Standard usable fabric width: 1800 mm (70.86") Standard whole construction width: 2000 mm (78.74") Optional fabric width range: 1000 - 2300 mm (39.37" - 90.55") Optional construction width range: 1200 - 2500 mm (47.24 - 98.42) Maximum roll diameter: 250 mm (9.84") (other diameters on request) Max. weight per fabric roll: 40 kg (88 lbs) Wheels: optional Roll brake system: optional