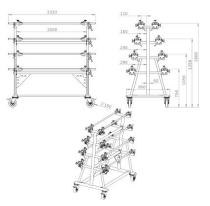

## **MATERIAL ROLL RACK LS-8**

The LS-8 fabric unwinding unit was designed to store up to eight fabric rolls and it makes it possible to conveniently unwind fabric wound on a carton tube. The unwinding mechanism can be equipped with a brake as an additional option. The standard width of the construction allows for storage of fabric up to 1800 mm in width, but other widths are available on demand. The frame is made of powder-coated steel profiles.

Specifications:

Standard usable fabric width: 1800 mm (70.86") Standard whole construction width: 2000 mm (78.74") Optional fabric width range: 1000 - 2300 mm (39.37" - 90.55") Optional construction width range: 1200 - 2500 mm (47.24 - 98.42) Maximum roll diameter: 250 mm (9.84") (other diameters on request) Max. weight per fabric roll: 40 kg (88 lbs) Wheels: optional Roll brake system: optional