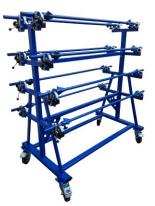

## **MATERIAL ROLL RACK LS-8**

The LS-8 fabric unwinding unit was designed to store up to eight fabric rolls and it makes it possible to conveniently unwind fabric wound on a carton tube. The unwinding mechanism can be equipped with a brake as an additional option. The standard width of the construction allows for storage of fabric up to 1800 mm in width, but other widths are available on demand. The frame is made of powder-coated steel profiles.

Specifications:

Standard usable fabric width: 1800 mm (70.86") Standard whole construction width: 2000 mm (78.74") Optional fabric width range: 1000 - 2300 mm (39.37" - 90.55") Optional construction width range: 1200 - 2500 mm (47.24 - 98.42) Maximum roll diameter: 250 mm (9.84") (other diameters on request) Max. weight per fabric roll: 40 kg (88 lbs) Wheels: optional Roll brake system: optional