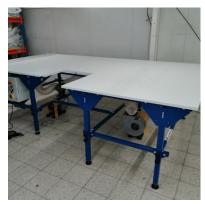

## MATTRESS COVER SEWING TABLE WITH AIR CUSHION SK-3 AIRSEW

These tables are used primarily in manufacturing and textile materials handling. They are designed with air holes to create a frictionless surface, allowing for the easy movement of heavy objects. They are especially useful in mattress production, facilitating the movement of a mattress cover during sewing.

## Key features:

- Air Blowing System: Equipped with air blowers and inverters for variable air blowing force control, enabling operators to adjust the air flow according to the material being sewn.
- Durable Construction: Made of closed steel profiles, ensuring excellent durability and stability.
- High-Quality Tabletop: The tabletop is crafted from 25 mm thick laminated white MDF, finished with white PVC for a clean, professional look.
- Reinforced Support: Each tabletop connection is supported by a profile underneath for added strength.
- Adjustable Leveling: The table includes adjustable settings for precise leveling.
- Custom Sizes: Tables can be manufactured in any size to meet specific requirements.