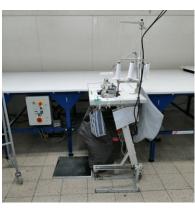

## MATTRESS COVER SEWING TABLE WITH AIR CUSHION SK-3 AIRSEW

These tables are used primarily in manufacturing and textile materials handling. They are designed with air holes to create a frictionless surface, allowing for the easy movement of heavy objects. They are especially useful in mattress production, facilitating the movement of a mattress cover during sewing.