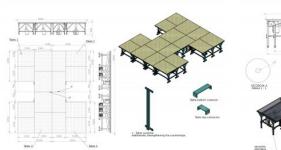

## Key features:

- Air Blowing System: Equipped with air blowers and inverters for variable air blowing force control, enabling operators to adjust the air flow according to the material being sewn.
- Durable Construction: Made of closed steel profiles, ensuring excellent durability and stability.
- High-Quality Tabletop: The tabletop is crafted from 25 mm thick laminated white MDF, finished with white PVC for a clean, professional look.
- Reinforced Support: Each tabletop connection is supported by a profile underneath for added strength.
- Adjustable Leveling: The table includes adjustable settings for precise leveling.
- Custom Sizes: Tables can be manufactured in any size to meet specific requirements.

## Specifications:

Table length: 4140 mm (162.99") Table width: 2400 mm (94.49")

Sewing machine cutout width: 596 mm (23.46") Tabletop nozzle hole diameter: 8 mm (0.31")

Table height: 1025 mm (+75 mm, -225 mm) (40.35" (+2.95", -8.86"))