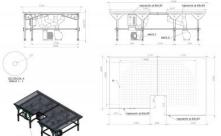

## Specifications:

Table length: 4140 mm (162.99") Table width: 2400 mm (94.49")

Sewing machine cutout width: 596 mm (23.46") Tabletop nozzle hole diameter: 8 mm (0.31")

Table height: 1025 mm (+75 mm, -225 mm) (40.35" (+2.95", -8.86"))