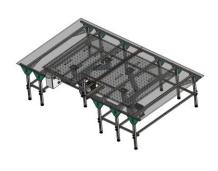

## MATTRESS COVER SEWING TABLE WITH AIR CUSHION SK-3 AIRSEW

These tables are used primarily in manufacturing and textile materials handling. They are designed with air holes to create a frictionless surface, allowing for the easy movement of heavy objects. They are especially useful in mattress production, facilitating the movement of a mattress cover during sewing.

## Key features:

- Air Blowing System: Equipped with air blowers and inverters for variable air blowing force control, enabling operators to adjust the air flow according to the material being sewn.
- Durable Construction: Made of closed steel profiles, ensuring excellent durability and stability.
- High-Quality Tabletop: The tabletop is crafted from 25 mm thick laminated white MDF, finished with white PVC for a clean, professional look.
- Reinforced Support: Each tabletop connection is supported by a profile underneath for added strength.
- Adjustable Leveling: The table includes adjustable settings for precise leveling.
- Custom Sizes: Tables can be manufactured in any size to meet specific requirements.