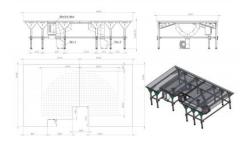

## Specifications:

Table length: 4140 mm (162.99") Table width: 2400 mm (94.49")

Sewing machine cutout width: 596 mm (23.46") Tabletop nozzle hole diameter: 8 mm (0.31")

Table height: 1025 mm (+75 mm, -225 mm) (40.35" (+2.95", -8.86"))