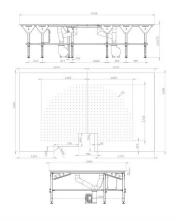

## Specifications:

Table length: 4140 mm (162.99") Table width: 2400 mm (94.49")

Sewing machine cutout width: 596 mm (23.46") Tabletop nozzle hole diameter: 8 mm (0.31")

Table height: 1025 mm (+75 mm, -225 mm) (40.35" (+2.95", -8.86"))