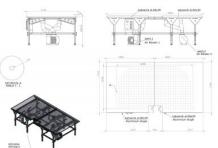

## Key features:

- Air Blowing System: Equipped with air blowers and inverters for variable air blowing force control, enabling operators to adjust the air flow according to the material being sewn.
- Durable Construction: Made of closed steel profiles, ensuring excellent durability and stability.
- High-Quality Tabletop: The tabletop is crafted from 25 mm thick laminated white MDF, finished with white PVC for a clean, professional look.
- Reinforced Support: Each tabletop connection is supported by a profile underneath for added strength.
- Adjustable Leveling: The table includes adjustable settings for precise leveling.
- Custom Sizes: Tables can be manufactured in any size to meet specific requirements.

## Specifications:

Table length: 4140 mm (162.99") Table width: 2400 mm (94.49")

Sewing machine cutout width: 596 mm (23.46") Tabletop nozzle hole diameter: 8 mm (0.31")

Table height: 1025 mm (+75 mm, -225 mm) (40.35" (+2.95", -8.86"))