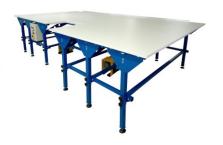

## MATTRESS COVER SEWING TABLE WITH AIR CUSHION SK-3 AIRSEW

These tables are used primarily in manufacturing and textile materials handling. They are designed with air holes to create a frictionless surface, allowing for the easy movement of heavy objects. They are especially useful in mattress production, facilitating the movement of a mattress cover during sewing.

## Key features:

- Air Blowing System: Equipped with air blowers and inverters for variable air blowing force control, enabling operators to adjust the air flow according to the material being sewn.
- Durable Construction: Made of closed steel profiles, ensuring excellent durability and stability.
- High-Quality Tabletop: The tabletop is crafted from 25 mm thick laminated white MDF, finished with white PVC for a clean, professional look.
- Reinforced Support: Each tabletop connection is supported by a profile underneath for added strength.
- Adjustable Leveling: The table includes adjustable settings for precise leveling.
- Custom Sizes: Tables can be manufactured in any size to meet specific requirements.