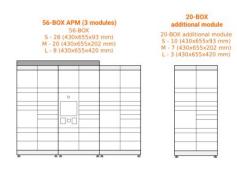

## **Outdoor Parcel Locker:**

- Parcel Locker 56-BOX: a small outdoor solution in a 28-20-8 box configuration (small-medium-large).
- The above parcel locker can be expanded with an additional module containing 20 lockers.
- Parcel Locker 76-BOX: medium external solution with a 38-27-11 locker configuration (small-medium-large).