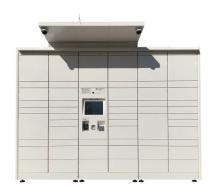

## Key features:

- The parcel locker is an automatic machine designed for receiving and sending parcels, available 24 hours a day. It allows for convenient and quick collection of parcels without the need to stand in queues or adhere to time constraints. These lockers are typically located in public places, such as shopping malls or gas stations.
- Parcel machines were developed through a successful collaboration between REXEL SP. Z O.O. and Pointpack S.A.
- Our machines feature a modular design, enabling them to operate in a variety of convenient configurations.
- Currently, in partnership with Pointpack S.A., we are producing 2,000 external parcel machines for Poczta Polska (Polish Post), which are projected to handle over 20 million parcels annually.

## **Outdoor Parcel Locker:**

- Parcel Locker 56-BOX: a small outdoor solution in a 28-20-8 box configuration (small-medium-large).
- The above parcel locker can be expanded with an additional module containing 20 lockers.
- Parcel Locker 76-BOX: medium external solution with a 38-27-11 locker configuration (small-medium-large).