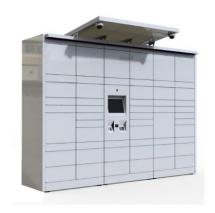

## Key features:

- The parcel locker is an automatic machine designed for receiving and sending parcels, available 24 hours a day. It allows for convenient and quick collection of parcels without the need to stand in queues or adhere to time constraints. These lockers are typically located in public places, such as shopping malls or gas stations.
- Parcel machines were developed through a successful collaboration between REXEL SP. Z O.O. and Pointpack S.A.
- Our machines feature a modular design, enabling them to operate in a variety of convenient configurations.
- Currently, in partnership with Pointpack S.A., we are producing 2,000 external parcel machines for Poczta Polska (Polish Post), which are projected to handle over 20 million parcels annually.