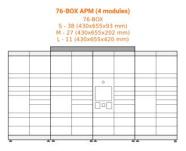

## **Outdoor Parcel Locker:**

- Parcel Locker 56-BOX: a small outdoor solution in a 28-20-8 box configuration (small-medium-large).
- The above parcel locker can be expanded with an additional module containing 20 lockers.
- Parcel Locker 76-BOX: medium external solution with a 38-27-11 locker configuration (small-medium-large).