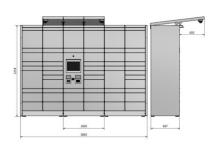

## **Outdoor Parcel Locker:**

- Parcel Locker 56-BOX: a small outdoor solution in a 28-20-8 box configuration (small-medium-large).
- The above parcel locker can be expanded with an additional module containing 20 lockers.
- Parcel Locker 76-BOX: medium external solution with a 38-27-11 locker configuration (small-medium-large).