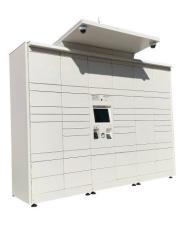

## Key features:

- The parcel locker is an automatic machine designed for receiving and sending parcels, available 24 hours a day. It allows for convenient and quick collection of parcels without the need to stand in queues or adhere to time constraints. These lockers are typically located in public places, such as shopping malls or gas stations.
- Parcel machines were developed through a successful collaboration between REXEL SP. Z O.O. and Pointpack S.A.
- Our machines feature a modular design, enabling them to operate in a variety of convenient configurations.
- Currently, in partnership with Pointpack S.A., we are producing 2,000 external parcel machines for Poczta Polska (Polish Post), which are projected to handle over 20 million parcels annually.

## **Outdoor Parcel Locker:**

- Parcel Locker 56-BOX: a small outdoor solution in a 28-20-8 box configuration (small-medium-large).
- The above parcel locker can be expanded with an additional module containing 20 lockers.
- Parcel Locker 76-BOX: medium external solution with a 38-27-11 locker configuration (small-medium-large).