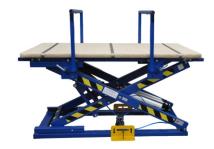

## PNEUMATIC LIFTING TABLE FOR UPHOLSTERY ST-3/R MINI

This table is a smaller version of the standard ST-3/R table. It is designed for companies that have to deal with lack of space or produce small furniture.

## Key features:

- This solid construction is based on steel profiles and pneumatic cylinder.
- The pneumatic cylinder is foot-controlled.
- The table has a connection slot for pneumatic tools.
- After turning the table off it blocks automatically (cutting power off does not make the table fold)
- The table can be equipped with a drawer for upholstery tools.
- It has been proven that using our lifting tables decrease the use of energy by 15% in comparison to upholstery trestles.
- An increase in productivity of at least 14% has been observed when employees used our lifting tables instead of regular upholstery trestles.

## Specifications:

Model: ST-3/R MINI

Working pressure: 6 bar (87 PSI)

Tabletop dimensions: 1600 mm x 900 mm (62.99" x 35.43")

Pneumatic cylinder: D125x360 Minimum height: 320 mm

Maximum height: 1060 mm (41.73") Maximum load: 130 kg (286.6 lbs)