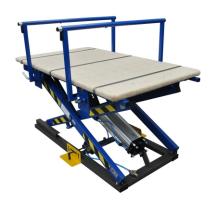

## PNEUMATIC LIFTING TABLE FOR UPHOLSTERY ST-3/R MINI

This table is a smaller version of the standard ST-3/R table. It is designed for companies that have to deal with lack of space or produce small furniture.

## Key features:

- This solid construction is based on steel profiles and pneumatic cylinder.
- The pneumatic cylinder is foot-controlled.
- The table has a connection slot for pneumatic tools.
- After turning the table off it blocks automatically (cutting power off does not make the table fold)
- The table can be equipped with a drawer for upholstery tools.
- It has been proven that using our lifting tables decrease the use of energy by 15% in comparison to upholstery trestles.
- An increase in productivity of at least 14% has been observed when employees used our lifting tables instead of regular upholstery trestles.

## Specifications:

Model: ST-3/R MINI

Working pressure: 6 bar (87 PSI)

Tabletop dimensions: 1600 mm x 900 mm (62.99" x 35.43")

Pneumatic cylinder: D125x360 Minimum height: 320 mm

Maximum height: 1060 mm (41.73") Maximum load: 130 kg (286.6 lbs)