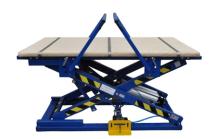

## PNEUMATIC LIFTING TABLE FOR UPHOLSTERY ST-3/R MINI

This table is a smaller version of the standard ST-3/R table. It is designed for companies that have to deal with lack of space or produce small furniture.

## Key features:

- This solid construction is based on steel profiles and pneumatic cylinder.
- The pneumatic cylinder is foot-controlled.
- The table has a connection slot for pneumatic tools.
- After turning the table off it blocks automatically (cutting power off does not make the table fold)
- The table can be equipped with a drawer for upholstery tools.
- It has been proven that using our lifting tables decrease the use of energy by 15% in comparison to upholstery trestles.
- An increase in productivity of at least 14% has been observed when employees used our lifting tables instead of regular upholstery trestles.

## Specifications:

Model: ST-3/R MINI

Working pressure: 6 bar (87 PSI)

Tabletop dimensions: 1600 mm x 900 mm (62.99" x 35.43")

Pneumatic cylinder: D125x360 Minimum height: 320 mm

Maximum height: 1060 mm (41.73") Maximum load: 130 kg (286.6 lbs)