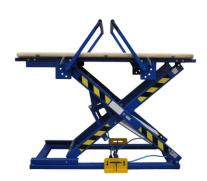

## PNEUMATIC LIFTING TABLE FOR UPHOLSTERY ST-3/R MINI

This table is a smaller version of the standard ST-3/R table. It is designed for companies that have to deal with lack of space or produce small furniture.

## Key features:

- This solid construction is based on steel profiles and pneumatic cylinder.
- The pneumatic cylinder is foot-controlled.
- The table has a connection slot for pneumatic tools.
- After turning the table off it blocks automatically (cutting power off does not make the table fold)
- The table can be equipped with a drawer for upholstery tools.
- It has been proven that using our lifting tables decrease the use of energy by 15% in comparison to upholstery trestles.
- An increase in productivity of at least 14% has been observed when employees used our lifting tables instead of regular upholstery trestles.

## Specifications:

Model: ST-3/R MINI

Working pressure: 6 bar (87 PSI)

Tabletop dimensions: 1600 mm x 900 mm (62.99" x 35.43")

Pneumatic cylinder: D125x360 Minimum height: 320 mm

Maximum height: 1060 mm (41.73") Maximum load: 130 kg (286.6 lbs)