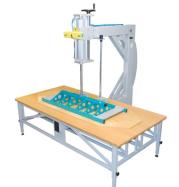

## **PNEUMATIC PRESS FOR UPHOLSTERY PDM-1/HD**

## PDM-1 can be used in manufacturing big pieces of upholstered furniture with springs or upholstery foam.

Key features:

Pneumatic press for upholstery designed for increased efficiency in furniture industry.
Facilitates the production of furniture; it provides even compression of springs or foam to the desired thickness over the entire surface.

Time-saving device; it can be operated by one person. The press holds the elements of the furniture in the same position in which it was placed under the press for the upholstery and provides an easy access to the entire back side of the furniture piece, without moving it.
Using pneumatic cylinder with a screw system and a hand wheel allows one to accurately adjust the desired compression force. Pressing force is indicated on the operating pressure regulator, mounted on the head of the press.

Specifications:

Model: PDM-1/HD Tabletop dimensions: 2200 x 1100 mm (86.61" x 43.3") Adjustable tabletop height: 550 - 850 mm (21.6" - 33.46") Upper mound dimensions: 1270 x 520 mm (50" x 20.47") Working pressure: 3-9 bar (43.5 - 130.5 PSI) Pneumatic cylinder: D100x350 Pressure regulator: Yes Cylinder height adjustability: Yes