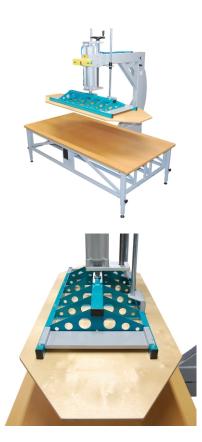

## **PNEUMATIC PRESS FOR UPHOLSTERY PDM-1/HD**

## PDM-1 can be used in manufacturing big pieces of upholstered furniture with springs or upholstery foam.

Key features:

Pneumatic press for upholstery designed for increased efficiency in furniture industry.
Facilitates the production of furniture; it provides even compression of springs or foam to the desired thickness over the entire surface.

Time-saving device; it can be operated by one person. The press holds the elements of the furniture in the same position in which it was placed under the press for the upholstery and provides an easy access to the entire back side of the furniture piece, without moving it.
Using pneumatic cylinder with a screw system and a hand wheel allows one to accurately adjust the desired compression force. Pressing force is indicated on the operating pressure regulator, mounted on the head of the press.

Specifications:

Model: PDM-1/HD Tabletop dimensions: 2200 x 1100 mm (86.61" x 43.3") Adjustable tabletop height: 550 - 850 mm (21.6" - 33.46") Upper mound dimensions: 1270 x 520 mm (50" x 20.47") Working pressure: 3-9 bar (43.5 - 130.5 PSI) Pneumatic cylinder: D100x350 Pressure regulator: Yes Cylinder height adjustability: Yes