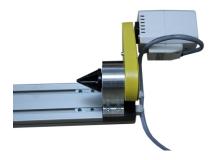

## Main advantages of ZT-1:

- Fast and simple installation and removal of a roller blind tube with the fabric after winding;
- Fabric winding unit can be used with a cutting tables for roller blinds REXEL or with any other
- Device is foot-controlled;
- Variable speed control;
- Suitable for most roller blind tubes;
- Intuitive machine operation.

Specifications: Wattage: 120 W Voltage: 230 V

Tube diameter: up to 40 mm Tube length: up to 2650 mm Rolling machine length: 3000 mm

On client's order we will produce Roller blind fabric winding unit ZT-1 with required