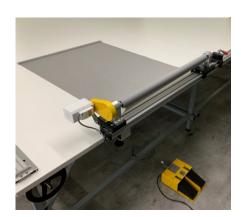

## **ROLLER BLIND FABRIC WINDING UNIT ZT-1**

We offer the perfect device for the fabric winding during the manufacturing roller blinds, indoor blinds. This device allows winding the fabric on the tube in much faster and more accurate way unlike to manual winding.

## Main advantages of ZT-1:

- Fast and simple installation and removal of a roller blind tube with the fabric after winding;
- Fabric winding unit can be used with a cutting tables for roller blinds REXEL or with any other
- Device is foot-controlled;
- Variable speed control;
- Suitable for most roller blind tubes;
- Intuitive machine operation.

Specifications: Wattage: 120 W Voltage: 230 V

Tube diameter: up to 40 mm Tube length: up to 2650 mm Rolling machine length: 3000 mm

On client's order we will produce Roller blind fabric winding unit ZT-1 with required

specifications.