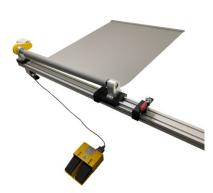

## **ROLLER BLIND FABRIC WINDING UNIT ZT-1**

We offer the perfect device for the fabric winding during the manufacturing roller blinds, indoor blinds. This device allows winding the fabric on the tube in much faster and more accurate way unlike to manual winding.

## Main advantages of ZT-1:

- Fast and simple installation and removal of a roller blind tube with the fabric after winding;
- Fabric winding unit can be used with a cutting tables for roller blinds REXEL or with any other
- Device is foot-controlled;
- Variable speed control;
- Suitable for most roller blind tubes;
- Intuitive machine operation.