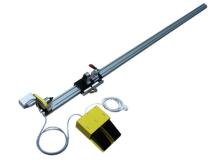

## **ROLLER BLIND FABRIC WINDING UNIT ZT-1**

We offer the perfect device for the fabric winding during the manufacturing roller blinds, indoor blinds. This device allows winding the fabric on the tube in much faster and more accurate way unlike to manual winding.

## Main advantages of ZT-1:

- Fast and simple installation and removal of a roller blind tube with the fabric after winding;
- Fabric winding unit can be used with a cutting tables for roller blinds REXEL or with any other
- Device is foot-controlled;
- Variable speed control;
- Suitable for most roller blind tubes;
- Intuitive machine operation.

Specifications: Wattage: 120 W Voltage: 230 V

Tube diameter: up to 40 mm Tube length: up to 2650 mm Rolling machine length: 3000 mm

On client's order we will produce Roller blind fabric winding unit ZT-1 with required