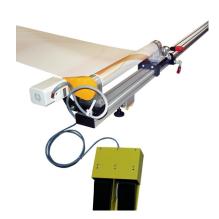

## **ROLLER BLIND FABRIC WINDING UNIT ZT-1**

We offer the perfect device for the fabric winding during the manufacturing roller blinds, indoor blinds. This device allows winding the fabric on the tube in much faster and more accurate way unlike to manual winding.

## Main advantages of ZT-1:

- Fast and simple installation and removal of a roller blind tube with the fabric after winding;
- Fabric winding unit can be used with a cutting tables for roller blinds REXEL or with any other
- Device is foot-controlled;
- Variable speed control;
- Suitable for most roller blind tubes;
- Intuitive machine operation.

Specifications: Wattage: 120 W Voltage: 230 V

Tube diameter: up to 40 mm Tube length: up to 2650 mm Rolling machine length: 3000 mm

On client's order we will produce Roller blind fabric winding unit ZT-1 with required