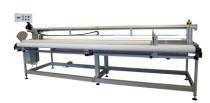

## ROLLER BLINDS FABRIC REWINDING AND CUT-TO-LENGTH MACHINE CTLR-3200 ECO

Key features:

- Machine allows rewinding, inspection and cut-to-length of blinds fabric rolls up to 3200 mm width.

- Fabric is fed from two feed rollers.
  - The machine winds fabric on a core placed in the winding cones.
- Inspection backlighting screen allows for inspection of damaged fabrics.
- Solid frame made of powder coated steel profiles.
- Rewinding speed is adjustable.
- Control panel is installed on swivel arm ensuring easy operation.
- The machine is equipped with digital counter that can measure in meters, feet or yards.
  - Machine is equipped with manual fabric end cutter OT-1/R.

## Specifications:

- Fabric roll width: 1200mm 3200mm
- Minimum length of the measured material approx. 1.8m
- Maximum roll weight: 30 kg
- Maximum roll diameter: 300 mm
- Maximum rewinding speed: 20 m / min
- Overall dimensions (LxWxH): 3970 mm x 1700 mm x 1575 mm (156" x 67" x 69")
- Working height: 928 mm ± 30 mm
- Power: 1.1 kW
- Voltage: 230V AC