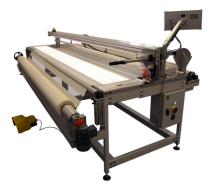

## ROLLER BLINDS FABRIC REWINDING AND CUT-TO-LENGTH MACHINE CTLR-3200 ECO

Key features:

- Machine allows rewinding, inspection and cut-to-length of blinds fabric rolls up to 3200 mm width.

- Fabric is fed from two feed rollers.
  - The machine winds fabric on a core placed in the winding cones.
- Inspection backlighting screen allows for inspection of damaged fabrics.
- Solid frame made of powder coated steel profiles.
- Rewinding speed is adjustable.
- Control panel is installed on swivel arm ensuring easy operation.
- The machine is equipped with digital counter that can measure in meters, feet or yards.
  - Machine is equipped with manual fabric end cutter OT-1/R.

## Specifications:

- Fabric roll width: 1200mm 3200mm
- Minimum length of the measured material approx. 1.8m
- Maximum roll weight: 30 kg
- Maximum roll diameter: 300 mm
- Maximum rewinding speed: 20 m / min
- Overall dimensions (LxWxH): 3970 mm x 1700 mm x 1575 mm (156" x 67" x 69")
- Working height: 928 mm ± 30 mm
- Power: 1.1 kW
- Voltage: 230V AC