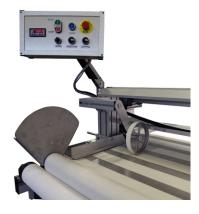

## ROLLER BLINDS FABRIC REWINDING AND CUT-TO-LENGTH MACHINE CTLR-3200 ECO

Key features:

- Machine allows rewinding, inspection and cut-to-length of blinds fabric rolls up to 3200 mm width.

- Fabric is fed from two feed rollers.
  - The machine winds fabric on a core placed in the winding cones.
- Inspection backlighting screen allows for inspection of damaged fabrics.
- Solid frame made of powder coated steel profiles.
- Rewinding speed is adjustable.
- Control panel is installed on swivel arm ensuring easy operation.
- The machine is equipped with digital counter that can measure in meters, feet or yards.
  - Machine is equipped with manual fabric end cutter OT-1/R.