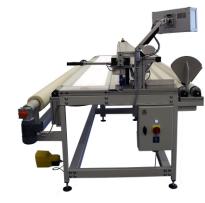

## ROLLER BLINDS FABRIC REWINDING AND CUT-TO-LENGTH MACHINE CTLR-3200 ECO

Key features:

- Machine allows rewinding, inspection and cut-to-length of blinds fabric rolls up to 3200 mm width.

- Fabric is fed from two feed rollers.
  - The machine winds fabric on a core placed in the winding cones.
- Inspection backlighting screen allows for inspection of damaged fabrics.
- Solid frame made of powder coated steel profiles.
- Rewinding speed is adjustable.
- Control panel is installed on swivel arm ensuring easy operation.
- The machine is equipped with digital counter that can measure in meters, feet or yards.
  - Machine is equipped with manual fabric end cutter OT-1/R.