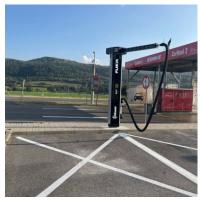

## SELF SERVE CAR WASH DRYER FUKA

The <u>FUKA</u> machine is an advanced, self-service car dryer engineered to deliver professional, touch-free drying for vehicles. It utilizes high-velocity airflow exceeding 500 km/h, providing a streak-free finish while being energy-efficient and environmentally friendly. Its robust design, combined with noise reduction technology, makes it suitable for both indoor and outdoor installations.

## Key Features:

- Powerful airflow over 500 km/h.
- 270 degree rotating head with arm equipped with soft flexible hose with blowing nozzle.
- Touch control panel and LCD display.
- Contactless payment terminal, optional coin acceptor.
- Heated air enables efficient and rapid water removal.
- Low energy consumption of just 3.6 kW.
- Touchless drying, preventing scratches.
- Built-in air filtration and noise control.

## Specifications:

- Power: 3.6 kW

- Voltage: 1~230V or 3~400V

- Air temperature: More than 20°C above ambient

- Installation: Indoor/Outdoor compatible

- Manufacturer: REXEL

- Brand: FUKA