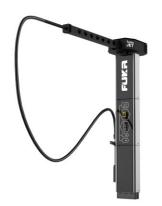

## Key Features:

- Powerful airflow over 500 km/h.
- 270 degree rotating head with arm equipped with soft flexible hose with blowing nozzle.
- Touch control panel and LCD display.
- Contactless payment terminal, optional coin acceptor.
- Heated air enables efficient and rapid water removal.
- Low energy consumption of just 3.6 kW.
- Touchless drying, preventing scratches.
- Built-in air filtration and noise control.