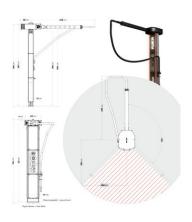

## Key Features:

- Powerful airflow over 500 km/h.
- 270 degree rotating head with arm equipped with soft flexible hose with blowing nozzle.
- Touch control panel and LCD display.
- Contactless payment terminal, optional coin acceptor.
- Heated air enables efficient and rapid water removal.
- Low energy consumption of just 3.6 kW.
- Touchless drying, preventing scratches.
- Built-in air filtration and noise control.

## Specifications:

- Power: 3.6 kW

- Voltage: 1~230V or 3~400V

- Air temperature: More than 20°C above ambient

- Installation: Indoor/Outdoor compatible

- Manufacturer: REXEL

- Brand: FUKA