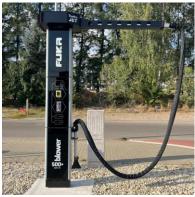

## SELF SERVE CAR WASH DRYER FUKA

The <u>FUKA</u> machine is an advanced, self-service car dryer engineered to deliver professional, touch-free drying for vehicles. It utilizes high-velocity airflow exceeding 500 km/h, providing a streak-free finish while being energy-efficient and environmentally friendly. Its robust design, combined with noise reduction technology, makes it suitable for both indoor and outdoor installations.

## Key Features:

- Powerful airflow over 500 km/h.
- 270 degree rotating head with arm equipped with soft flexible hose with blowing nozzle.
- Touch control panel and LCD display.
- Contactless payment terminal, optional coin acceptor.
- Heated air enables efficient and rapid water removal.
- Low energy consumption of just 3.6 kW.
- Touchless drying, preventing scratches.
- Built-in air filtration and noise control.

## Specifications:

- Power: 3.6 kW

- Voltage: 1~230V or 3~400V

- Air temperature: More than 20°C above ambient

- Installation: Indoor/Outdoor compatible

- Manufacturer: REXEL

- Brand: FUKA