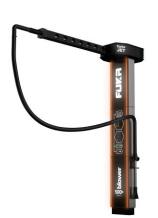

## SELF SERVE CAR WASH DRYER FUKA

The <u>FUKA</u> machine is an advanced, self-service car dryer engineered to deliver professional, touch-free drying for vehicles. It utilizes high-velocity airflow exceeding 500 km/h, providing a streak-free finish while being energy-efficient and environmentally friendly. Its robust design, combined with noise reduction technology, makes it suitable for both indoor and outdoor installations.

## Key Features:

- Powerful airflow over 500 km/h.
- 270 degree rotating head with arm equipped with soft flexible hose with blowing nozzle.
- Touch control panel and LCD display.
- Contactless payment terminal, optional coin acceptor.
- Heated air enables efficient and rapid water removal.
- Low energy consumption of just 3.6 kW.
- Touchless drying, preventing scratches.
- Built-in air filtration and noise control.