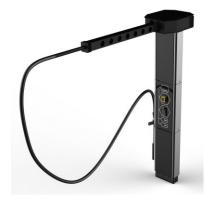

## SELF SERVE CAR WASH DRYER FUKA

The <u>FUKA</u> machine is an advanced, self-service car dryer engineered to deliver professional, touch-free drying for vehicles. It utilizes high-velocity airflow exceeding 500 km/h, providing a streak-free finish while being energy-efficient and environmentally friendly. Its robust design, combined with noise reduction technology, makes it suitable for both indoor and outdoor installations.

## Key Features:

- Powerful airflow over 500 km/h.
- 270 degree rotating head with arm equipped with soft flexible hose with blowing nozzle.
- Touch control panel and LCD display.
- Contactless payment terminal, optional coin acceptor.
- Heated air enables efficient and rapid water removal.
- Low energy consumption of just 3.6 kW.
- Touchless drying, preventing scratches.
- Built-in air filtration and noise control.

## Specifications:

- Power: 3.6 kW

- Voltage: 1~230V or 3~400V

- Air temperature: More than 20°C above ambient

- Installation: Indoor/Outdoor compatible

- Manufacturer: REXEL

- Brand: FUKA