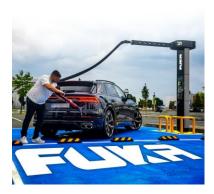

## SELF SERVE CAR WASH DRYER FUKA

The <u>FUKA</u> machine is an advanced, self-service car dryer engineered to deliver professional, touch-free drying for vehicles. It utilizes high-velocity airflow exceeding 500 km/h, providing a streak-free finish while being energy-efficient and environmentally friendly. Its robust design, combined with noise reduction technology, makes it suitable for both indoor and outdoor installations.

## Key Features:

- Powerful airflow over 500 km/h.
- 270 degree rotating head with arm equipped with soft flexible hose with blowing nozzle.
- Touch control panel and LCD display.
- Contactless payment terminal, optional coin acceptor.
- Heated air enables efficient and rapid water removal.
- Low energy consumption of just 3.6 kW.
- Touchless drying, preventing scratches.
- Built-in air filtration and noise control.