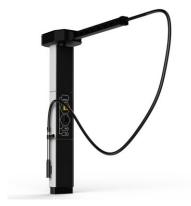

## SELF SERVE CAR WASH DRYER FUKA

The <u>FUKA</u> machine is an advanced, self-service car dryer engineered to deliver professional, touch-free drying for vehicles. It utilizes high-velocity airflow exceeding 500 km/h, providing a streak-free finish while being energy-efficient and environmentally friendly. Its robust design, combined with noise reduction technology, makes it suitable for both indoor and outdoor installations.

## Key Features:

- Powerful airflow over 500 km/h.
- 270 degree rotating head with arm equipped with soft flexible hose with blowing nozzle.
- Touch control panel and LCD display.
- Contactless payment terminal, optional coin acceptor.
- Heated air enables efficient and rapid water removal.
- Low energy consumption of just 3.6 kW.
- Touchless drying, preventing scratches.
- Built-in air filtration and noise control.

## Specifications:

- Power: 3.6 kW

- Voltage: 1~230V or 3~400V

- Air temperature: More than 20°C above ambient

- Installation: Indoor/Outdoor compatible

- Manufacturer: REXEL

- Brand: FUKA