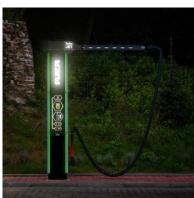

## SELF SERVE CAR WASH DRYER FUKA

The <u>FUKA</u> machine is an advanced, self-service car dryer engineered to deliver professional, touch-free drying for vehicles. It utilizes high-velocity airflow exceeding 500 km/h, providing a streak-free finish while being energy-efficient and environmentally friendly. Its robust design, combined with noise reduction technology, makes it suitable for both indoor and outdoor installations.

## Key Features:

- Powerful airflow over 500 km/h.
- 270 degree rotating head with arm equipped with soft flexible hose with blowing nozzle.
- Touch control panel and LCD display.
- Contactless payment terminal, optional coin acceptor.
- Heated air enables efficient and rapid water removal.
- Low energy consumption of just 3.6 kW.
- Touchless drying, preventing scratches.
- Built-in air filtration and noise control.

## Specifications:

- Power: 3.6 kW

- Voltage: 1~230V or 3~400V

- Air temperature: More than 20°C above ambient

- Installation: Indoor/Outdoor compatible

- Manufacturer: REXEL

- Brand: FUKA