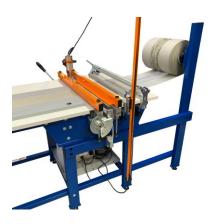

## Key Features:

- The table is equipped with a manual ultrasonic knife TTS-400, enabling precise cutting of sunprotection materials, soft thermoplastic materials, or synthetic fabrics. Ultrasonic cutting ensures clean, precise edges, preventing synthetic materials from fraying.
- A double-sided fabric clamp stabilizes the material during cutting, ensuring precise, even, and safe cutting. The clamp can be locked in the upper position for convenient material
- The table frame is made of closed steel profiles with a powder-coated finish, providing longterm protection against corrosion.
- The tabletop is made of 25 mm thick laminated white smooth MDF board, with all edges covered with PVC.
- A built-in fabric roll unwinder allows for efficient material handling.
- The table features a fabric retention roller, preventing material from slipping after cutting and ensuring material stability.
- After assembling the table, the included measuring tape must be affixed to the tabletop.

## Specifications:

- Overall table length: 4990 mm (196")
- Table length beyond the cutting line: 4118 mm (162")
- Tabletop width: 800 mm (31.5") - Cutting width: 600 mm (23.6")
- Maximum fabric roll diameter: 1420 mm (55.9")
- Maximum roll weight: 40 kg (88 lbs)
- Ultrasonic knife: TTS-400