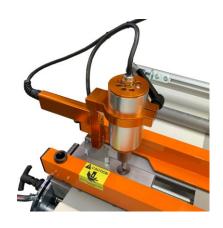

## Key Features:

- The table is equipped with a manual ultrasonic knife TTS-400, enabling precise cutting of sunprotection materials, soft thermoplastic materials, or synthetic fabrics. Ultrasonic cutting ensures clean, precise edges, preventing synthetic materials from fraying.
- A double-sided fabric clamp stabilizes the material during cutting, ensuring precise, even, and safe cutting. The clamp can be locked in the upper position for convenient material
- The table frame is made of closed steel profiles with a powder-coated finish, providing longterm protection against corrosion.
- The tabletop is made of 25 mm thick laminated white smooth MDF board, with all edges covered with PVC.
- A built-in fabric roll unwinder allows for efficient material handling.
- The table features a fabric retention roller, preventing material from slipping after cutting and ensuring material stability.
- After assembling the table, the included measuring tape must be affixed to the tabletop.