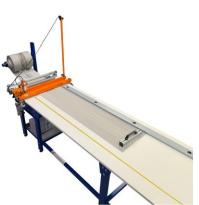

## Key Features:

- The table is equipped with a manual ultrasonic knife TTS-400, enabling precise cutting of sunprotection materials, soft thermoplastic materials, or synthetic fabrics. Ultrasonic cutting ensures clean, precise edges, preventing synthetic materials from fraying.
- A double-sided fabric clamp stabilizes the material during cutting, ensuring precise, even, and safe cutting. The clamp can be locked in the upper position for convenient material
- The table frame is made of closed steel profiles with a powder-coated finish, providing longterm protection against corrosion.
- The tabletop is made of 25 mm thick laminated white smooth MDF board, with all edges covered with PVC.
- A built-in fabric roll unwinder allows for efficient material handling.
- The table features a fabric retention roller, preventing material from slipping after cutting and ensuring material stability.
- After assembling the table, the included measuring tape must be affixed to the tabletop.

## Specifications:

- Overall table length: 4990 mm (196")
- Table length beyond the cutting line: 4118 mm (162")
- Tabletop width: 800 mm (31.5") - Cutting width: 600 mm (23.6")
- Maximum fabric roll diameter: 1420 mm (55.9")
- Maximum roll weight: 40 kg (88 lbs)
- Ultrasonic knife: TTS-400