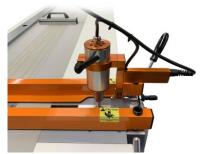

## Key Features:

- The table is equipped with a manual ultrasonic knife TTS-400, enabling precise cutting of sunprotection materials, soft thermoplastic materials, or synthetic fabrics. Ultrasonic cutting ensures clean, precise edges, preventing synthetic materials from fraying.
- A double-sided fabric clamp stabilizes the material during cutting, ensuring precise, even, and safe cutting. The clamp can be locked in the upper position for convenient material
- The table frame is made of closed steel profiles with a powder-coated finish, providing longterm protection against corrosion.
- The tabletop is made of 25 mm thick laminated white smooth MDF board, with all edges covered with PVC.
- A built-in fabric roll unwinder allows for efficient material handling.
- The table features a fabric retention roller, preventing material from slipping after cutting and ensuring material stability.
- After assembling the table, the included measuring tape must be affixed to the tabletop.