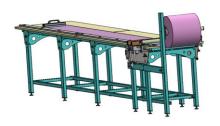

## Key Features:

- The table is equipped with a manual ultrasonic knife TTS-400, enabling precise cutting of sunprotection materials, soft thermoplastic materials, or synthetic fabrics. Ultrasonic cutting ensures clean, precise edges, preventing synthetic materials from fraying.
- A double-sided fabric clamp stabilizes the material during cutting, ensuring precise, even, and safe cutting. The clamp can be locked in the upper position for convenient material
- The table frame is made of closed steel profiles with a powder-coated finish, providing longterm protection against corrosion.
- The tabletop is made of 25 mm thick laminated white smooth MDF board, with all edges covered with PVC.
- A built-in fabric roll unwinder allows for efficient material handling.
- The table features a fabric retention roller, preventing material from slipping after cutting and ensuring material stability.
- After assembling the table, the included measuring tape must be affixed to the tabletop.