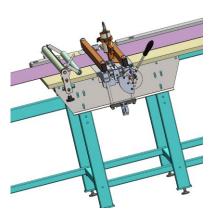

## Key Features:

- The table is equipped with a manual ultrasonic knife TTS-400, enabling precise cutting of sunprotection materials, soft thermoplastic materials, or synthetic fabrics. Ultrasonic cutting ensures clean, precise edges, preventing synthetic materials from fraying.
- A double-sided fabric clamp stabilizes the material during cutting, ensuring precise, even, and safe cutting. The clamp can be locked in the upper position for convenient material
- The table frame is made of closed steel profiles with a powder-coated finish, providing longterm protection against corrosion.
- The tabletop is made of 25 mm thick laminated white smooth MDF board, with all edges covered with PVC.
- A built-in fabric roll unwinder allows for efficient material handling.
- The table features a fabric retention roller, preventing material from slipping after cutting and ensuring material stability.
- After assembling the table, the included measuring tape must be affixed to the tabletop.