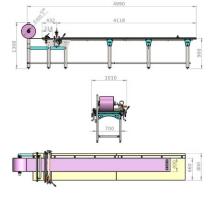

## Specifications:

- Overall table length: 4990 mm (196")
- Table length beyond the cutting line: 4118 mm (162")
- Tabletop width: 800 mm (31.5") - Cutting width: 600 mm (23.6")
- Maximum fabric roll diameter: 1420 mm (55.9")
- Maximum roll weight: 40 kg (88 lbs)
- Ultrasonic knife: TTS-400